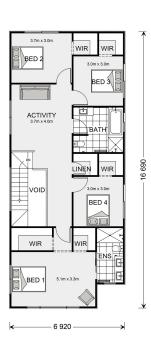

## Inclusions:

+ Walk in Robes to all Bedrooms, Upgraded facade, 900mm Kitchen appliances, Dishwasher, Ducted Air conditioning

<sup>\*</sup> Price listed is indicative only and does not include stamp duty, legal fees or conveyancing costs. Images may depict optional upgrades including fixtures, fencing, landscaping, features, facades, finishes and/or other items which are not included in the stated price. Further information overleaf. For further information, please talk to a New Homes Consultant or visit our website at https://www.gjgardner.com.au/house-and-land-pricing.