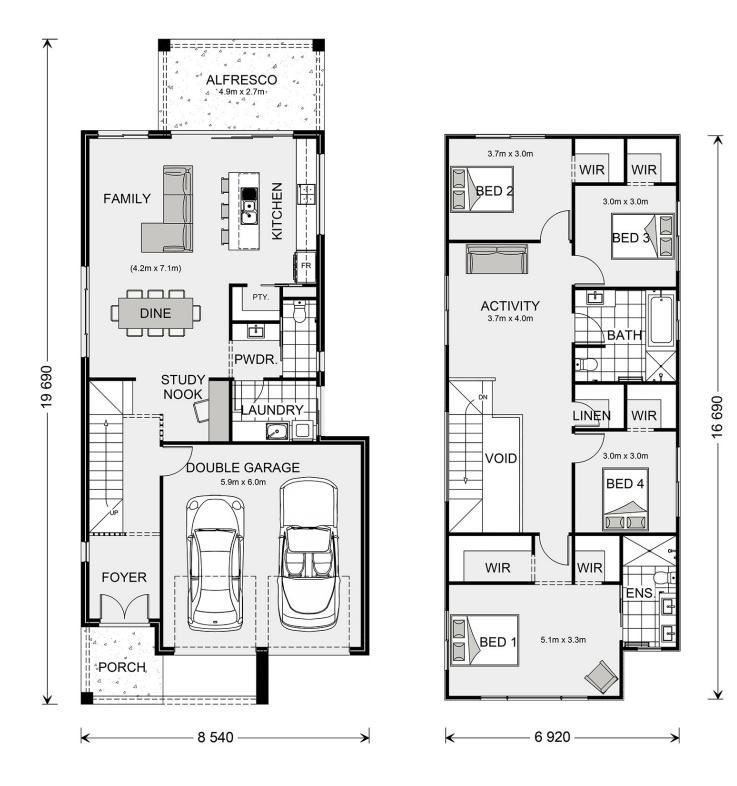

## Inclusions:

+ Walk in Robes to all Bedrooms, Upgraded facade, 900mm Kitchen appliances, Dishwasher, Ducted Air conditioning

<sup>\*</sup> Price listed is indicative only and does not include stamp duty, legal fees or conveyancing costs. Images may depict optional upgrades including fixtures, fencing, landscaping, features, facades, finishes and/or other items which are not included in the stated price. Further information overleaf. For further information, please talk to a New Homes Consultant or visit our website at https://www.gjgardner.com.au/house-and-land-pricing.