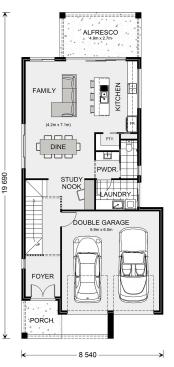

## Inclusions:

+ Walk in Robes to all Bedrooms, Upgraded facade, 900mm Kitchen appliances, Dishwasher, Ducted Air conditioning

<sup>\*</sup> Price listed is indicative only and does not include stamp duty, legal fees or conveyancing costs. Images may depict optional upgrades including fixtures, fencing, landscaping, features, facades, finishes and/or other items which are not included in the stated price. Further information overleaf. For further information, please talk to a New Homes Consultant or visit our website at https://www.gjgardner.com.au/house-and-land-pricing.