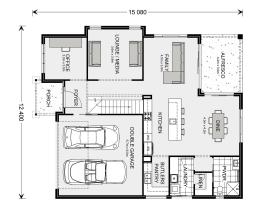

## **Twin Waters 272**

9 Alma Road, Oakville

Land Area: 577.2 m<sup>2</sup>

Contact Jeannie Melinz on 0448 057 035

## **Inclusions:**

- + Standard site costs and Basix allowance
- + Fully ducted reverse-cycle air conditioning
- + Tiles to common areas, carpets to first floor
- + Stainless steel oven, cooktop, rangehood and dishwasher
- + Ceasarstone benchtops
- + Driveway, letterbox and soft landscaping package