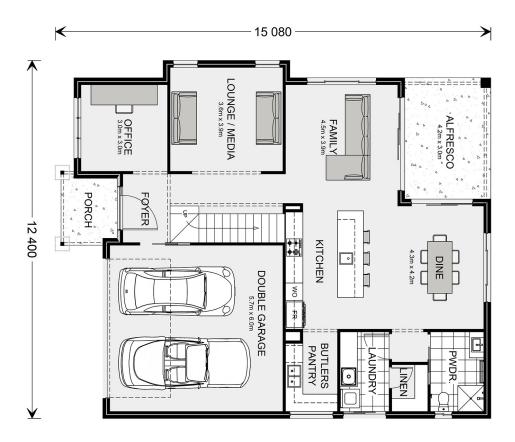

## **Twin Waters 272**

9 Alma Road, Oakville

Land Area: 577.2 m<sup>2</sup>

Contact Jeannie Melinz on 0448 057 035

## **Inclusions:**

- + Standard site costs and Basix allowance
- + Fully ducted reverse-cycle air conditioning
- + Tiles to common areas, carpets to first floor
- + Stainless steel oven, cooktop, rangehood and dishwasher
- + Ceasarstone benchtops
- + Driveway, letterbox and soft landscaping package