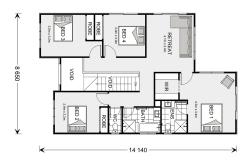

## **Twin Waters 272**

9 Alma Road, Oakville

Land Area: 577.2 m<sup>2</sup>

Contact Jeannie Melinz on 0448 057 035