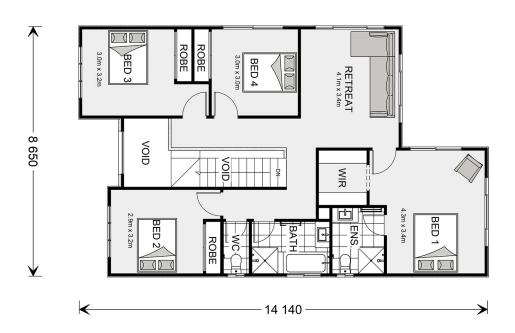

## **Twin Waters 272**

9 Alma Road, Oakville

Land Area: 577.2 m<sup>2</sup>

Contact Jeannie Melinz on 0448 057 035

## **Inclusions:**

- + Standard site costs and Basix allowance
- + Fully ducted reverse-cycle air conditioning
- + Tiles to common areas, carpets to first floor
- + Stainless steel oven, cooktop, rangehood and dishwasher
- + Ceasarstone benchtops
- + Driveway, letterbox and soft landscaping package