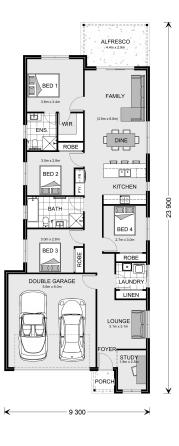

## Albany 187

⊨ 4 🗁 2 🖨 2

**14 Gum Street, Dorrigo** Land Area: 629 m<sup>2</sup>

\* Price listed is indicative only and does not include stamp duty, legal fees or conveyancing costs. Images may depict optional upgrades including fixtures, fencing, landscaping, features, facades, finishes and/or other items which are not included in the stated price. Further information overleaf. For further information, please talk to a New Homes Consultant or visit our website at https://www.gjgardner.com.au/house-and-land-pricing.

\* Package price is based on Albany 187 standard floor plan and standard façade (may be smaller than façade shown). Package may be subject to developer's design review panel, council final approval and G.J. Gardner Homes procedure of purchase. Package price excludes stamp duty on land, legal fees and conveyancing costs (including 6 Legal/74189757\_2 transfer of title and searches). Prices are current as of January 4, 2025 and are inclusive of GST. Prices may change without notice. Packages are subject to availability. Package subject to two separate contracts relating to the building and the land respectively. Photographs may depict fixtures, finishes and features not supplied by G.J Gardner Homes. Excluded items may include but are not limited to landscaping items such as planter boxes, retaining walls, water features, pergolas, screens, driveways and decorative items such as fencing and outdoor kitchens or barbeques. Photographs may also depict inclusions not forming part of the standard design and which may be subject to additional costs. This design and illustration remains the property of G.J Gardner Homes and may not be reproduced in whole or in part without written consent. For detailed home pricing, please talk to a New Homes Consultant or visit our website at https://www.gjgardner.com.au/house-and-land-pricing. Lebreha Pty Ltd trading as G.J. Gardner Homes - Coffs Coast. Builders License 453578C.