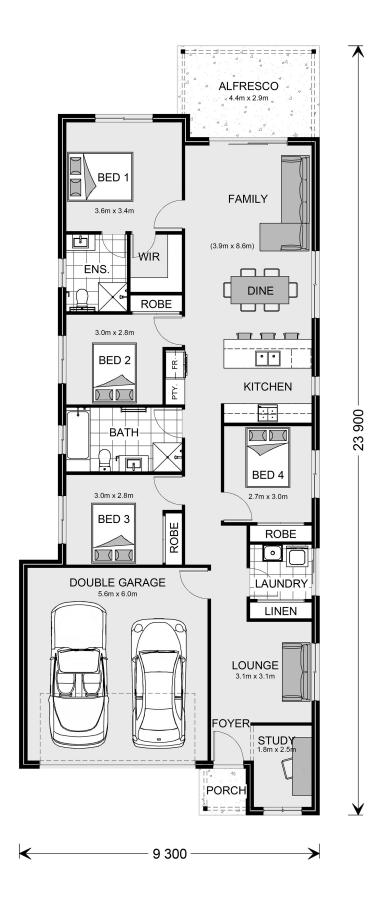

## Albany 187

⊨ 4 🗁 2 🖨 2

**14 Gum Street, Dorrigo** Land Area: 629 m<sup>2</sup>

\* Price listed is indicative only and does not include stamp duty, legal fees or conveyancing costs. Images may depict optional upgrades including fixtures, fencing, landscaping, features, facades, finishes and/or other items which are not included in the stated price. Further information overleaf. For further information, please talk to a New Homes Consultant or visit our website at https://www.gjgardner.com.au/house-and-land-pricing.

\* Package price is based on Albany 187 standard floor plan and standard façade (may be smaller than façade shown). Package may be subject to developer's design review panel, council final approval and G.J. Gardner Homes procedure of purchase. Package price excludes stamp duty on land, legal fees and conveyancing costs (including 6 Legal/74189757\_2 transfer of title and searches). Prices are current as of January 4, 2025 and are inclusive of GST. Prices may change without notice. Packages are subject to availability. Package subject to two separate contracts relating to the building and the land respectively. Photographs may depict fixtures, finishes and features not supplied by G.J Gardner Homes. Excluded items may include but are not limited to landscaping items such as planter boxes, retaining walls, water features, pergolas, screens, driveways and decorative items such as fencing and outdoor kitchens or barbeques. Photographs may also depict inclusions not forming part of the standard design and which may be subject to additional costs. This design and illustration remains the property of G.J Gardner Homes and may not be reproduced in whole or in part without written consent. For detailed home pricing, please talk to a New Homes Consultant or visit our website at https://www.gjgardner.com.au/house-and-land-pricing. Lebreha Pty Ltd trading as G.J. Gardner Homes - Coffs Coast. Builders License 453578C.