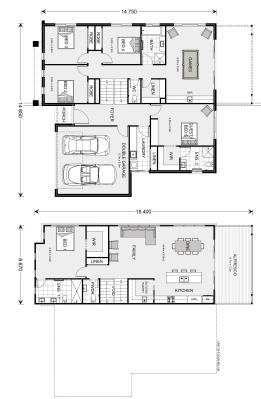

## Ballina 315

**□** 5 **□** 3.5 **□** 2

## Lot 14 Maisie Williams Drive, Mollymook

Land Area: 719 m<sup>2</sup>

## Inclusions:

- + Premium Facade
- + Signature Inclusions
- + Golf Course Frontage
- + Close to beautiful Mollymook Beaches & Historic Milton

<sup>\*</sup> Price listed is indicative only and does not include stamp duty, legal fees or conveyancing costs. Images may depict optional upgrades including fixtures, fencing, landscaping, features, facades, finishes and/or other items which are not included in the stated price. Further information overleaf. For further information, please talk to a New Homes Consultant or visit our website at https://www.gjgardner.com.au/house-and-land-pricing.