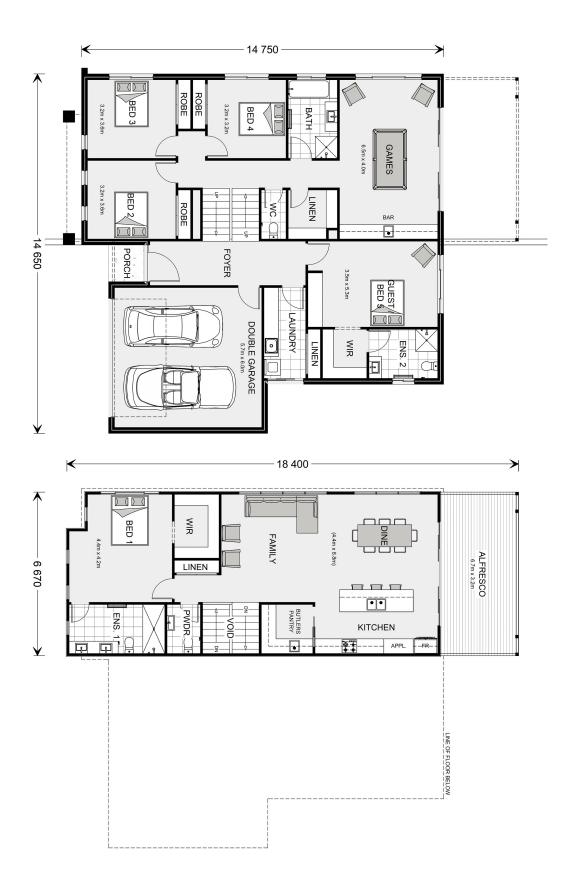

## Ballina 315

**□** 5 **□** 3.5 **□** 2

## Lot 14 Maisie Williams Drive, Mollymook

Land Area: 719 m<sup>2</sup>

## Inclusions:

- + Premium Facade
- + Signature Inclusions
- + Golf Course Frontage
- + Close to beautiful Mollymook Beaches & Historic Milton

<sup>\*</sup> Price listed is indicative only and does not include stamp duty, legal fees or conveyancing costs. Images may depict optional upgrades including fixtures, fencing, landscaping, features, facades, finishes and/or other items which are not included in the stated price. Further information overleaf. For further information, please talk to a New Homes Consultant or visit our website at https://www.gjgardner.com.au/house-and-land-pricing.