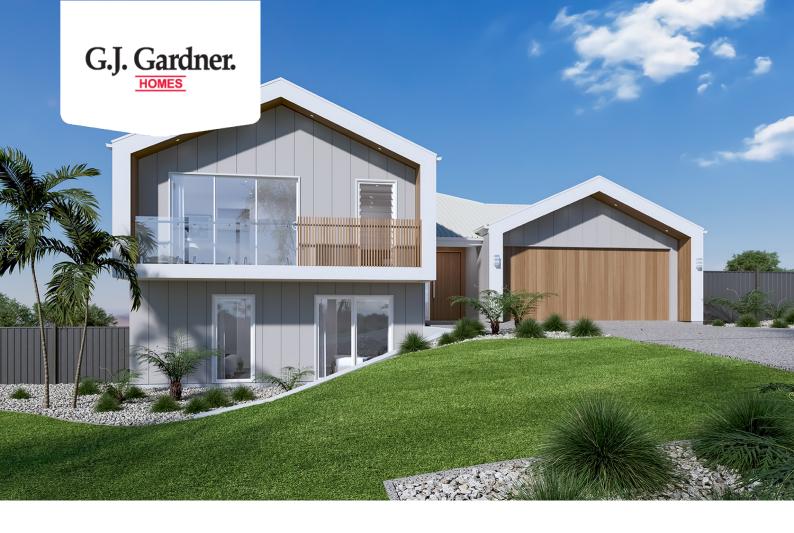

## Ballina 315

**□** 5 **□** 3.5 **□** 2

## Lot 14 Maisie Williams Drive, Mollymook

Land Area: 719 m<sup>2</sup>

## Inclusions:

- + Premium Facade
- + Signature Inclusions
- + Golf Course Frontage
- + Close to beautiful Mollymook Beaches & Historic Milton

<sup>\*</sup> Price listed is indicative only and does not include stamp duty, legal fees or conveyancing costs. Images may depict optional upgrades including fixtures, fencing, landscaping, features, facades, finishes and/or other items which are not included in the stated price. Further information overleaf. For further information, please talk to a New Homes Consultant or visit our website at https://www.gjgardner.com.au/house-and-land-pricing.