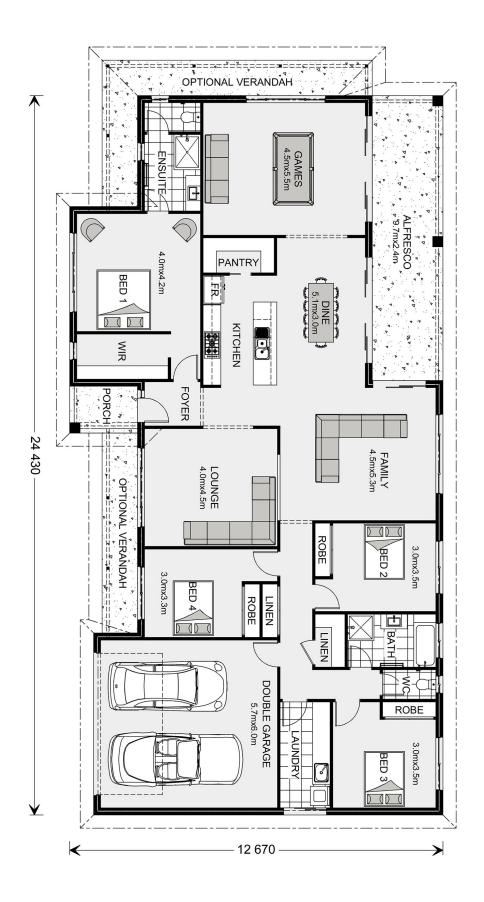

<sup>\*</sup> Package price is based on Oakhaven 280 (Pre NCC22) standard floor plan and standard façade (may be smaller than façade shown). Package may be subject to developer's design review panel, council final approval and G.J. Gardner Homes procedure of purchase. Package price excludes stamp duty on land, legal fees and conveyancing costs (including 6 Legal/74189757\_2 transfer of title and searches). Prices are current as of January 15, 2025 and are inclusive of GST. Prices may change without notice. Packages are subject to availability. Package subject to two separate contracts relating to the building and the land respectively. Photographs may depict fixtures, finishes and features not supplied by G.J Gardner Homes. Excluded items may include but are not limited to landscaping items such as planter boxes, retaining walls, water features, pergolas, screens, driveways and decorative items such as fencing and outdoor kitchens or barbeques. Photographs may also depict inclusions not forming part of the standard design and which may be subject to additional costs. This design and illustration remains the property of G.J Gardner Homes and may not be reproduced in whole or in part without written consent. For detailed home pricing, please talk to a New Homes Consultant or visit our website at https://www.gjgardner.com.au/house-and-land-pricing. Construct Homes Orange Pty Ltd trading as G.J. Gardner Homes - Orange. Builders License 317706C.