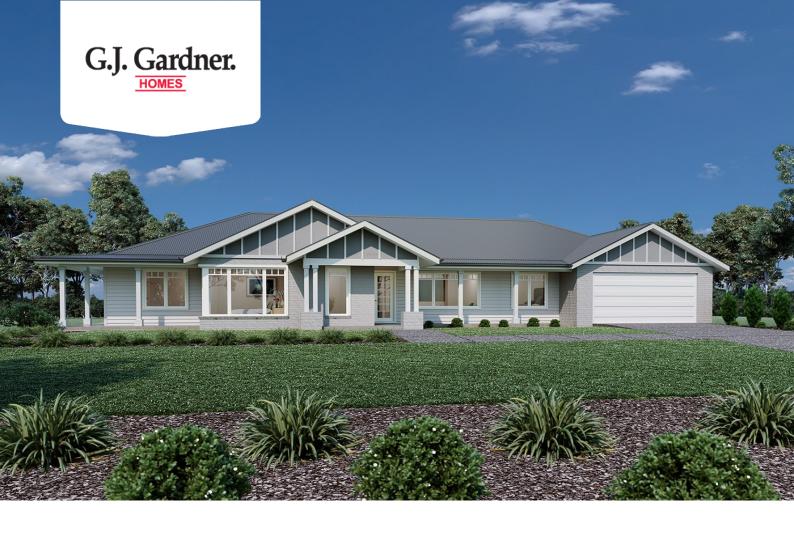

## Oakhaven 280 (Pre NCC22)

14 Penrose Close, Molong

Land Area: 4000 m<sup>2</sup>

Contact Rob Lo Faro on +61411431954

## Inclusions:

- + Optional Verandah's
- + Double Glazing
- + Ducted R/C
- + 125,000ltr galvanised water tank with pump
- + Aerated septic system
- + 900mm SMEG Appliances

<sup>\*</sup> Price listed is indicative only and does not include stamp duty, legal fees or conveyancing costs. Images may depict optional upgrades including fixtures, fencing, landscaping, features, facades, finishes and/or other items which are not included in the stated price. Further information overleaf. For further information, please talk to a New Homes Consultant or visit our website at https://www.gjgardner.com.au/house-and-land-pricing.