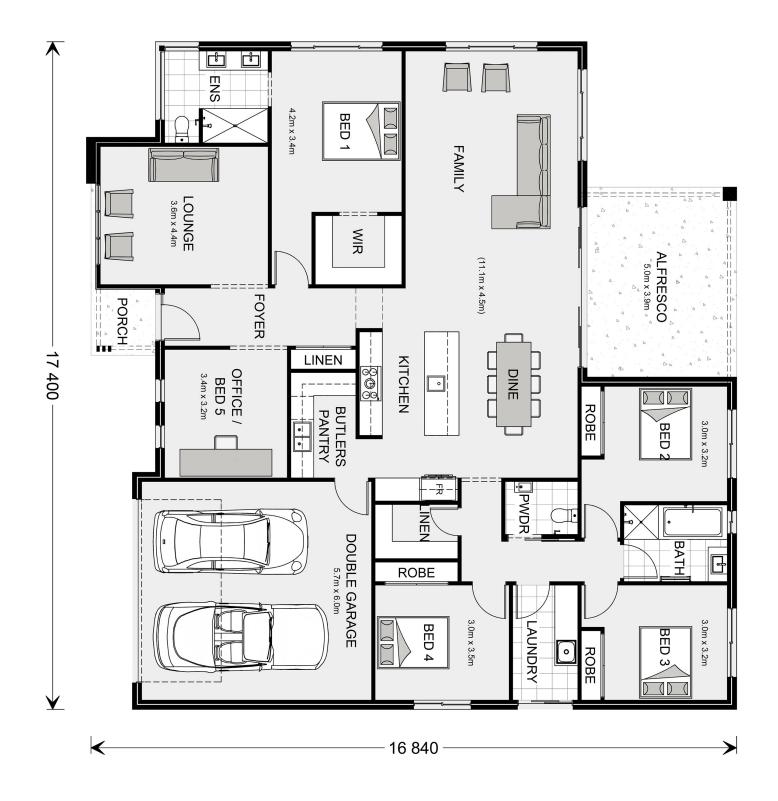

## Wide Bay 262

**□** 5 **□** 2.5 **□** 2

14 Simona Cl, Griffith

Land Area: 705.4 m<sup>2</sup>

Contact William Phillips on 0457422992

## Inclusions:

- + Fixed price building contract, No hidden surprises
- + M' type engineered slab, Raised 2700mm ceilings
- + Double Glazed Sliding Doors, Double Glazed Awning Windows, Glass sliding door to laundry
- + Smeg 900mm induction cooktop, Smeg 900mm pyrolytic oven, Smeg 900mm rangehood, Smeg 600mm S/S Dishwasher
- + 1m wide concrete paths, 60m2 concrete driveway and crossover
- + Office / 5th Bedroom option

<sup>\*</sup> Package price is based on Wide Bay 262 standard floor plan and standard façade (may be smaller than façade shown). Package may be subject to developer's design review panel, council final approval and G.J. Gardner Homes procedure of purchase. Package price excludes stamp duty on land, legal fees and conveyancing costs (including 6 Legal/74189757\_2 transfer of title and searches). Prices are current as of January 3, 2025 and are inclusive of GST. Prices may change without notice. Packages are subject to availability. Package subject to two separate contracts relating to the building and the land respectively. Photographs may depict fixtures, finishes and features not supplied by G.J Gardner Homes. Excluded items may include but are not limited to landscaping items such as planter boxes, retaining walls, water features, pergolas, screens, driveways and decorative items such as fencing and outdoor kitchens or barbeques. Photographs may also depict inclusions not forming part of the standard design and which may be subject to additional costs. This design and illustration remains the property of G.J Gardner Homes and may not be reproduced in whole or in part without written consent. For detailed home pricing, please talk to a New Homes Consultant or visit our website at https://www.gjgardner.com.au/house-and-land-pricing. Moshude Pty Ltd trading as G.J. Gardner Homes - Wagga Wagga. Builders License 207647C.