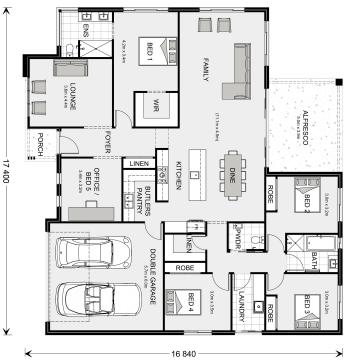

## Wide Bay 262

**□** 5 **□** 2.5 **□** 2

14 Simona Cl, Griffith

Land Area: 705.4 m<sup>2</sup>

Contact William Phillips on 0457422992

## Inclusions:

- + Fixed price building contract, No hidden surprises
- + M' type engineered slab, Raised 2700mm ceilings
- + Double Glazed Sliding Doors, Double Glazed Awning Windows, Glass sliding door to laundry
- + Smeg 900mm induction cooktop, Smeg 900mm pyrolytic oven, Smeg 900mm rangehood, Smeg 600mm S/S Dishwasher
- + 1m wide concrete paths, 60m2 concrete driveway and crossover
- + Office / 5th Bedroom option

<sup>\*</sup> Package price is based on Wide Bay 262 standard floor plan and standard façade (may be smaller than façade shown). Package may be subject to developer's design review panel, council final approval and G.J. Gardner Homes procedure of purchase. Package price excludes stamp duty on land, legal fees and conveyancing costs (including 6 Legal/74189757\_2 transfer of title and searches). Prices are current as of January 3, 2025 and are inclusive of GST. Prices may change without notice. Packages are subject to availability. Package subject to two separate contracts relating to the building and the land respectively. Photographs may depict fixtures, finishes and features not supplied by G.J Gardner Homes. Excluded items may include but are not limited to landscaping items such as planter boxes, retaining walls, water features, pergolas, screens, driveways and decorative items such as fencing and outdoor kitchens or barbeques. Photographs may also depict inclusions not forming part of the standard design and which may be subject to additional costs. This design and illustration remains the property of G.J Gardner Homes and may not be reproduced in whole or in part without written consent. For detailed home pricing, please talk to a New Homes Consultant or visit our website at https://www.gjgardner.com.au/house-and-land-pricing. Moshude Pty Ltd trading as G.J. Gardner Homes - Wagga Wagga. Builders License 207647C.