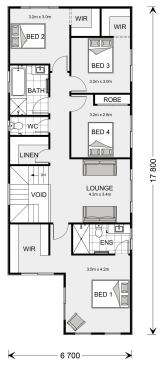

## **Rozelle 225**

⊨ 4 🗁 2.5 🚍 1

### **TBC Proposed Road, Austral**

Land Area: 300 m<sup>2</sup>

Contact Rocco Laria on 0420 747 470