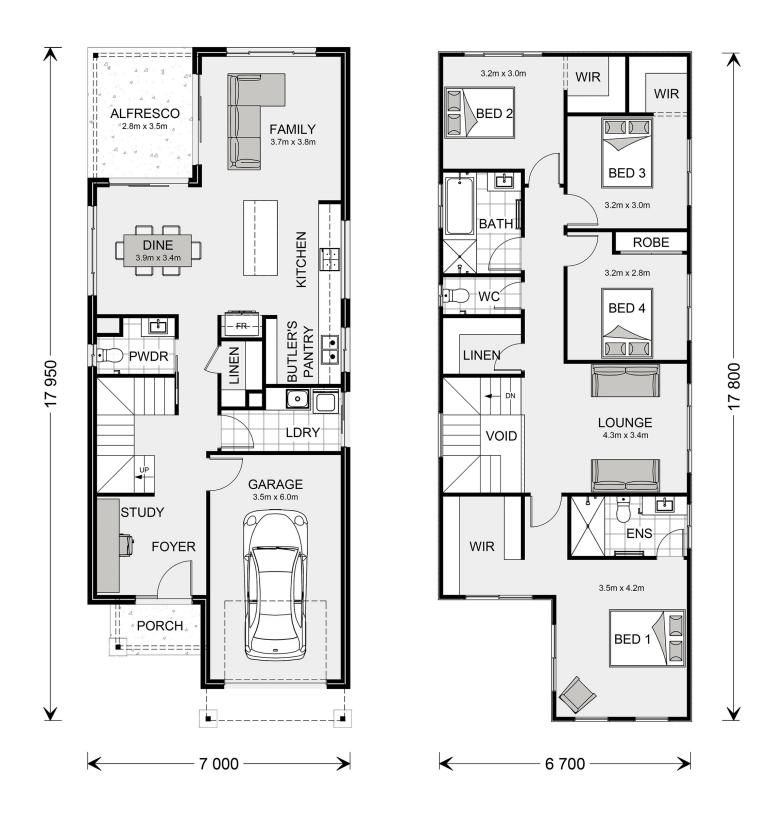

## **Rozelle 225**

⊨ 4 🗁 2.5 🚍 1

### **TBC Proposed Road, Austral**

Land Area: 300 m<sup>2</sup>

Contact Rocco Laria on 0420 747 470