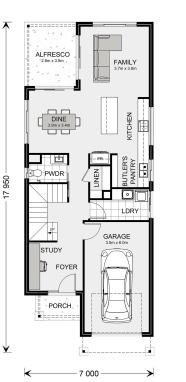

## **Rozelle 225**

⊨ 4 🗁 2.5 🚍 1

### **TBC Proposed Road, Austral**

Land Area: 300 m<sup>2</sup>

Contact Rocco Laria on 0420 747 470