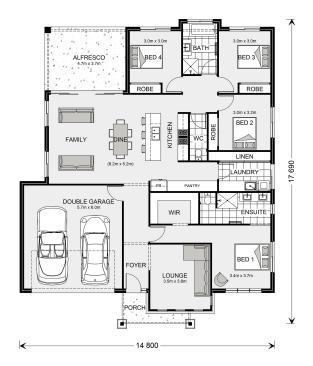

## **Glenview 225**

⊨ 4 🗁 2 🚍 2

28 Viewmont Way, Old Bar

Land Area: 586 m<sup>2</sup>

Contact Stephen Radnedge. on 0402220373

## Inclusions:

- + Garage & Living on the same side
- + Includes driveway
- + Includes Ducted Air Conditioning
- + Optional raked ceilings with highlight windows

\* Price listed is indicative only and does not include stamp duty, legal fees or conveyancing costs. Images may depict optional upgrades including fixtures, fencing, landscaping, features, facades, finishes and/or other items which are not included in the stated price. Further information overleaf. For further information, please talk to a New Homes Consultant or visit our website at https://www.gjgardner.com.au/house-and-land-pricing.