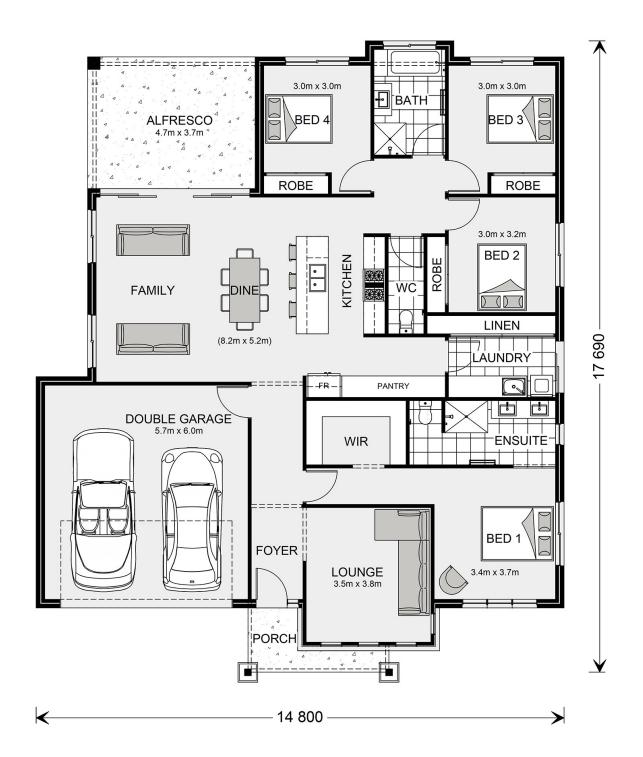

## **Glenview 225**

⊨ 4 🗁 2 🚍 2

28 Viewmont Way, Old Bar

Land Area: 586 m<sup>2</sup>

Contact Stephen Radnedge. on 0402220373

## Inclusions:

- + Garage & Living on the same side
- + Includes driveway
- + Includes Ducted Air Conditioning
- + Optional raked ceilings with highlight windows

\* Price listed is indicative only and does not include stamp duty, legal fees or conveyancing costs. Images may depict optional upgrades including fixtures, fencing, landscaping, features, facades, finishes and/or other items which are not included in the stated price. Further information overleaf. For further information, please talk to a New Homes Consultant or visit our website at https://www.gjgardner.com.au/house-and-land-pricing.