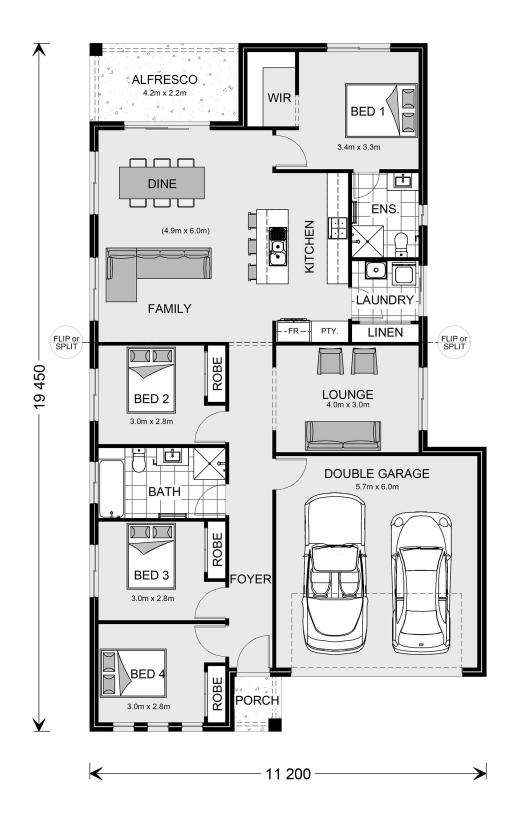

## **Edgecliff 190**

**⊨** 4 **□** 2 **□** 2

## Inclusions:

- + Spacious Corner Block with Generous Yard
- + Open Plan Living Design
- + Convenient Access to Parks
- + North Facing Living Areas
- + Private Mater Retreat
- + Prime Location Close to Schools