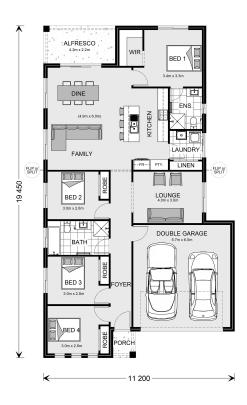

## **Edgecliff 190**

**⊨** 4 **□** 2 **□** 2

## Inclusions:

- + Spacious Corner Block with Generous Yard
- + Open Plan Living Design
- + Convenient Access to Parks
- + North Facing Living Areas
- + Private Mater Retreat
- + Prime Location Close to Schools