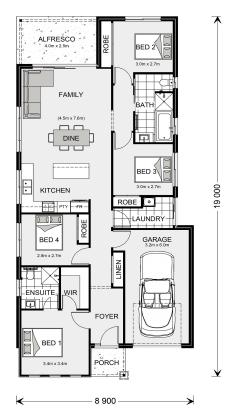

## Calderwood 155

142 St Johns Road, Bradbury

Land Area: 464 m<sup>2</sup>

Contact Evelyn Brais on 02 4666 3426

## Inclusions:

- + Feature Classic Facade including Colorbond Roof and brickwork from our wide range at PGH
- + Ducted Reverse Cycle Air Conditioning System with Dual Zones
- + Coloured Concrete Driveway Allowance 20sqm
- + Steel Frame & Truss including 50 Year Structural Guarantee
- + Completely customisable design, with downlights and powerpoints included to the entire home to suit layout
- + BASIX 7 Star Allowance