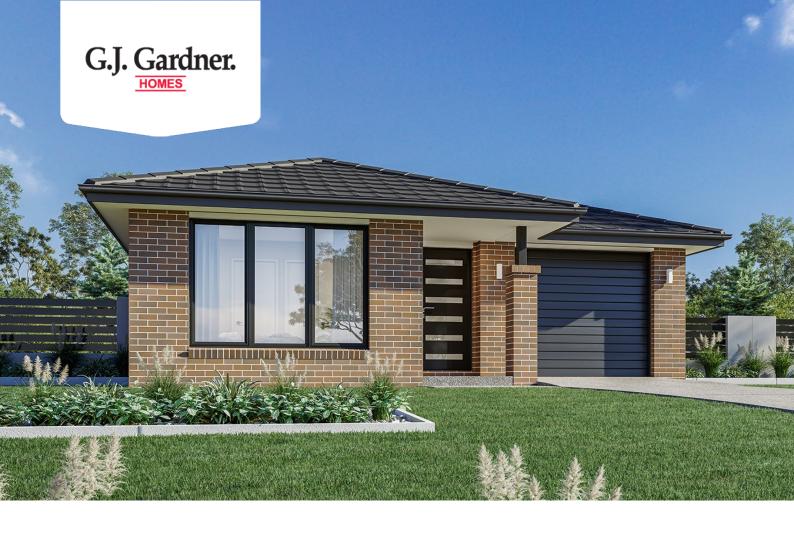

## Calderwood 155

142 St Johns Road, Bradbury

Land Area: 464 m<sup>2</sup>

Contact Evelyn Brais on 02 4666 3426

## Inclusions:

- + Feature Classic Facade including Colorbond Roof and brickwork from our wide range at PGH
- + Ducted Reverse Cycle Air Conditioning System with Dual Zones
- + Coloured Concrete Driveway Allowance 20sqm
- + Steel Frame & Truss including 50 Year Structural Guarantee
- + Completely customisable design, with downlights and powerpoints included to the entire home to suit layout
- + BASIX 7 Star Allowance