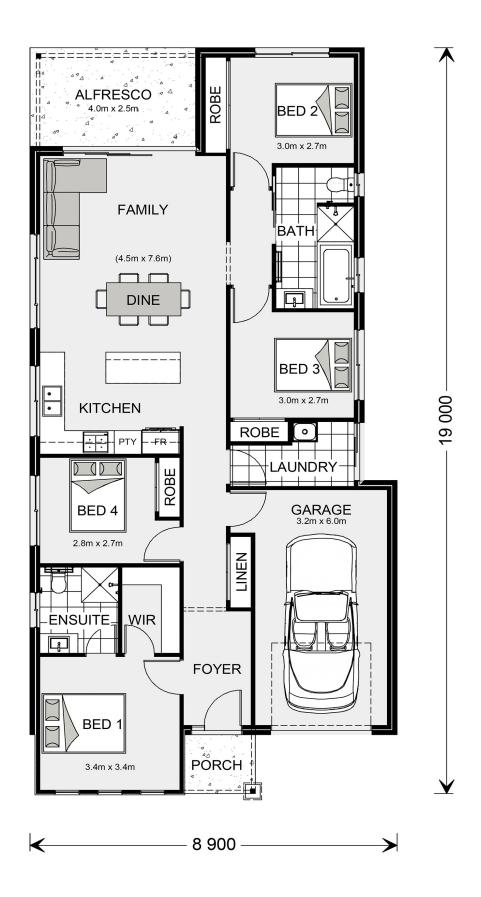

## Calderwood 155

142 St Johns Road, Bradbury

Land Area: 464 m<sup>2</sup>

Contact Evelyn Brais on 02 4666 3426

## Inclusions:

- + Feature Classic Facade including Colorbond Roof and brickwork from our wide range at PGH
- + Ducted Reverse Cycle Air Conditioning System with Dual Zones
- + Coloured Concrete Driveway Allowance 20sqm
- + Steel Frame & Truss including 50 Year Structural Guarantee
- + Completely customisable design, with downlights and powerpoints included to the entire home to suit layout
- + BASIX 7 Star Allowance