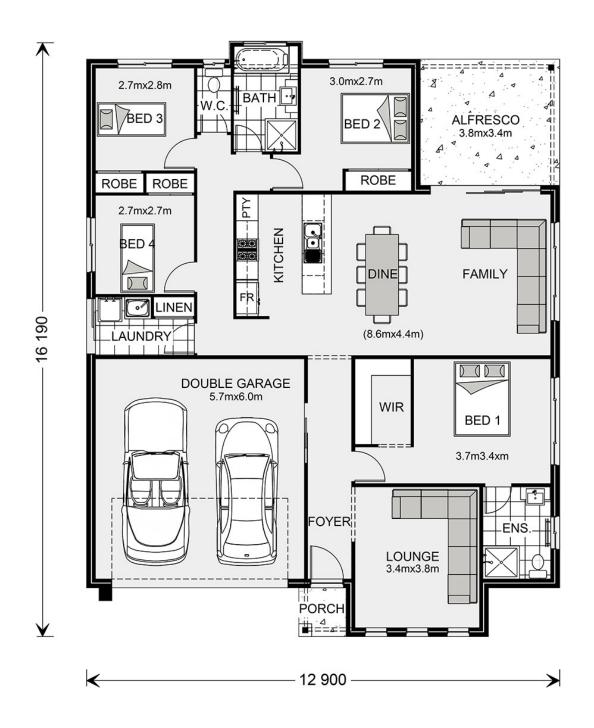

## Fernbank 194 (Pre-NCC22)

56 Greenview Estate, Horsely

Land Area: 450 m<sup>2</sup>

Contact Mark Ghaleb on 0429 643 553

## Inclusions:

- + Easy access to pre-schools, primary schools, high schools and Tertiary Education
- + Land registered and ready to build
- + 18km South-West of Bustling Wollongong CBD
- + Carpet & Vinyl Flooring Throughout
- + 20mm Stone & Franke Kitchen Appliances
- + Designer Inclusions Included