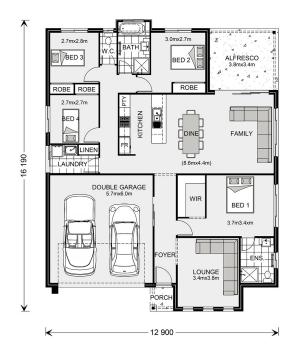

## Fernbank 194 (Pre-NCC22)

56 Greenview Estate, Horsely

Land Area: 450 m<sup>2</sup>

Contact Mark Ghaleb on 0429 643 553

## Inclusions:

- + Easy access to pre-schools, primary schools, high schools and Tertiary Education
- + Land registered and ready to build
- + 18km South-West of Bustling Wollongong CBD
- + Carpet & Vinyl Flooring Throughout
- + 20mm Stone & Franke Kitchen Appliances
- + Designer Inclusions Included