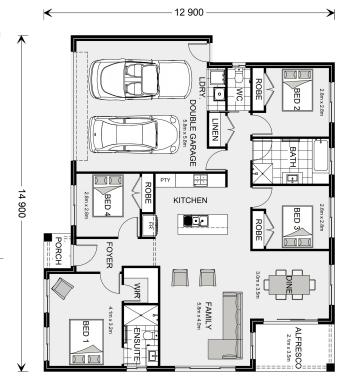

<sup>\*</sup> Package price is based on Brighton 175 standard floor plan and standard façade (may be smaller than façade shown). Package may be subject to developer's design review panel, council final approval and G.J. Gardner Homes procedure of purchase. Package price excludes stamp duty on land, legal fees and conveyancing costs (including 6 Legal/74189757\_2 transfer of title and searches). Prices are current as of January 2, 2025 and are inclusive of GST. Prices may change without notice. Packages are subject to availability. Package subject to two separate contracts relating to the building and the land respectively. Photographs may depict fixtures, finishes and features not supplied by G.J Gardner Homes. Excluded items may include but are not limited to landscaping items such as planter boxes, retaining walls, water features, pergolas, screens, driveways and decorative items such as fencing and outdoor kitchens or barbeques. Photographs may also depict inclusions not forming part of the standard design and which may be subject to additional costs. This design and illustration remains the property of G.J Gardner Homes and may not be reproduced in whole or in part without written consent. For detailed home pricing, please talk to a New Homes Consultant or visit our website at https://www.gjgardner.com.au/house-and-land-pricing. Brais Built Pty Ltd trading as G.J. Gardner Homes - Macarthur. Builders License 355812C.