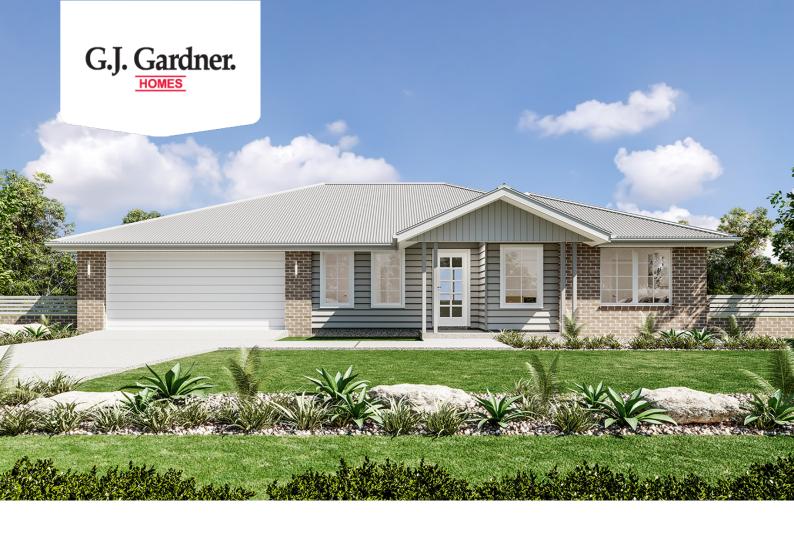

## **Brighton 175**

15 Dillies Lane, Tahmoor

Land Area: 528 m<sup>2</sup>

Contact Evelyn Brais on 02 4666 3426

## Inclusions:

- + Completely customisable design, with downlights and power points throughout to suit the space
- + Feature Front Façade as Pictured based on Designer Inclusions Range including wide range of feature bricks
- + Ducted Reverse Cycle Air Conditioning System
- + Steel Frame and Truss Including 50 Year Structural Guarantee
- + BASIX 7 Star Allowance
- + Landscaping Allowance including turf, garden and coloured concrete driveway