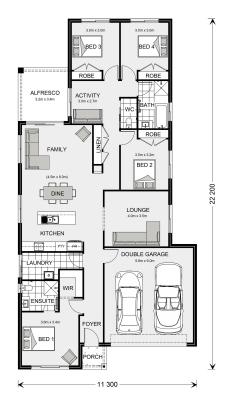

House & Land Package

**\$821,616** 

Pacific 210

15 Gum Street, Dorrigo

Land Area: 714 m<sup>2</sup>

<sup>\*</sup> Price listed is indicative only and does not include stamp duty, legal fees or conveyancing costs. Images may depict optional upgrades including fixtures, fencing, landscaping, features, facades, finishes and/or other items which are not included in the stated price. Further information overleaf. For further information, please talk to a New Homes Consultant or visit our website at https://www.gjgardner.com.au/house-and-land-pricing.

<sup>\*</sup> Package price is based on Pacific 210 standard floor plan and standard façade (may be smaller than façade shown). Package may be subject to developer's design review panel, council final approval and G.J. Gardner Homes procedure of purchase. Package price excludes stamp duty on land, legal fees and conveyancing costs (including 6 Legal/74189757\_2 transfer of title and searches). Prices are current as of January 5, 2025 and are inclusive of GST. Prices may change without notice. Packages are subject to availability. Package subject to two separate contracts relating to the building and the land respectively. Photographs may depict fixtures, finishes and features not supplied by G.J. Gardner Homes. Excluded items may include but are not limited to landscaping items such as planter boxes, retaining walls, water features, pergolas, screens, driveways and decorative items such as fencing and outdoor kitchens or barbeques. Photographs may also depict inclusions not forming part of the standard design and which may be subject to additional costs. This design and illustration remains the property of G.J. Gardner Homes and may not be reproduced in whole or in part without written consent. For detailed home pricing, please talk to a New Homes Consultant or visit our website at https://www.gjgardner.com.au/house-and-land-pricing. Lebreha Pty Ltd trading as G.J. Gardner Homes - Coffs Coast. Builders License 453578C.