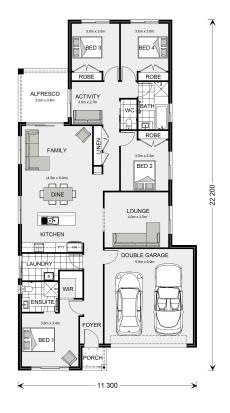

## Pacific 210

15 Gum Street, Dorrigo

Land Area: 714 m<sup>2</sup>

Contact Anuroop Grewal on 0488 125 644

<sup>\*</sup> Price listed is indicative only and does not include stamp duty, legal fees or conveyancing costs. Images may depict optional upgrades including fixtures, fencing, landscaping, features, facades, finishes and/or other items which are not included in the stated price. Further information overleaf. For further information, please talk to a New Homes Consultant or visit our website at https://www.gjgardner.com.au/house-and-land-pricing.

<sup>\*</sup> Package price is based on Pacific 210 standard floor plan and standard façade (may be smaller than façade shown). Package may be subject to developer's design review panel, council final approval and G.J. Gardner Homes procedure of purchase. Package price excludes stamp duty on land, legal fees and conveyancing costs (including 6 Legal/74189757\_2 transfer of title and searches). Prices are current as of November 25, 2024 and are inclusive of GST. Prices may change without notice. Packages are subject to availability. Package subject to two separate contracts relating to the building and the land respectively. Photographs may depict fixtures, finishes and features not supplied by G.J Gardner Homes. Excluded items may include but are not limited to landscaping items such as planter boxes, retaining walls, water features, pergolas, screens, driveways and decorative items such as fencing and outdoor kitchens or barbeques. Photographs may also depict inclusions not forming part of the standard design and which may be subject to additional costs. This design and illustration remains the property of G.J Gardner Homes and may not be reproduced in whole or in part without written consent. For detailed home pricing, please talk to a New Homes Consultant or visit our website at https://www.gjgardner.com.au/house-and-land-pricing. Fischer Built Pty Ltd atf F.F.Trust trading as G.J. Gardner Homes - Coffs Coast. Builders License 191313C.