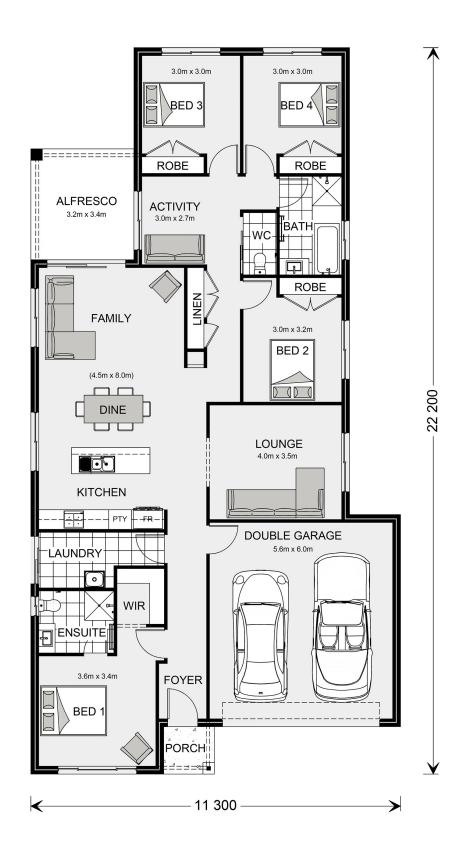

## Pacific 210

15 Gum Street, Dorrigo

Land Area: 714 m<sup>2</sup>

Contact Anuroop Grewal on 0488 125 644

<sup>\*</sup> Price listed is indicative only and does not include stamp duty, legal fees or conveyancing costs. Images may depict optional upgrades including fixtures, fencing, landscaping, features, facades, finishes and/or other items which are not included in the stated price. Further information overleaf. For further information, please talk to a New Homes Consultant or visit our website at https://www.gjgardner.com.au/house-and-land-pricing.

<sup>\*</sup> Package price is based on Pacific 210 standard floor plan and standard façade (may be smaller than façade shown). Package may be subject to developer's design review panel, council final approval and G.J. Gardner Homes procedure of purchase. Package price excludes stamp duty on land, legal fees and conveyancing costs (including 6 Legal/74189757\_2 transfer of title and searches). Prices are current as of November 25, 2024 and are inclusive of GST. Prices may change without notice. Packages are subject to availability. Package subject to two separate contracts relating to the building and the land respectively. Photographs may depict fixtures, finishes and features not supplied by G.J Gardner Homes. Excluded items may include but are not limited to landscaping items such as planter boxes, retaining walls, water features, pergolas, screens, driveways and decorative items such as fencing and outdoor kitchens or barbeques. Photographs may also depict inclusions not forming part of the standard design and which may be subject to additional costs. This design and illustration remains the property of G.J Gardner Homes and may not be reproduced in whole or in part without written consent. For detailed home pricing, please talk to a New Homes Consultant or visit our website at https://www.gjgardner.com.au/house-and-land-pricing. Fischer Built Pty Ltd atf F.F.Trust trading as G.J. Gardner Homes - Coffs Coast. Builders License 191313C.