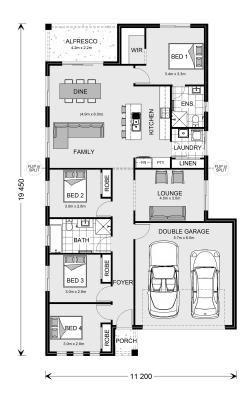

## **Edgecliff 190**

154 Boland Road, Lochinvar

Land Area: 604 m<sup>2</sup>

Contact Glenn Harvey on 0436444484

<sup>\*</sup> Price listed is indicative only and does not include stamp duty, legal fees or conveyancing costs. Images may depict optional upgrades including fixtures, fencing, landscaping, features, facades, finishes and/or other items which are not included in the stated price. Further information overleaf. For further information, please talk to a New Homes Consultant or visit our website at https://www.gjgardner.com.au/house-and-land-pricing.

<sup>\*</sup> Package price is based on Edgecliff 190 standard floor plan and standard façade (may be smaller than façade shown). Package may be subject to developer's design review panel, council final approval and G.J. Gardner Homes procedure of purchase. Package price excludes stamp duty on land, legal fees and conveyancing costs (including 6 Legal/74189757\_2 transfer of title and searches). Prices are current as of November 24, 2024 and are inclusive of GST. Prices may change without notice. Packages are subject to availability. Package subject to two separate contracts relating to the building and the land respectively. Photographs may depict fixtures, finishes and features not supplied by G.J Gardner Homes. Excluded items may include but are not limited to landscaping items such as planter boxes, retaining walls, water features, pergolas, screens, driveways and decorative items such as fencing and outdoor kitchens or barbeques. Photographs may also depict inclusions not forming part of the standard design and which may be subject to additional costs. This design and illustration remains the property of G.J Gardner Homes and may not be reproduced in whole or in part without written consent. For detailed home pricing, please talk to a New Homes Consultant or visit our website at https://www.gjgardner.com.au/house-and-land-pricing. Mark Eddy Building Pty Ltd trading as G.J. Gardner Homes - Newcastle. Builders License 106600C.