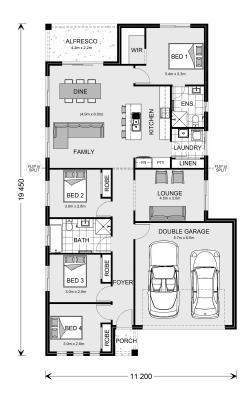

## **Edgecliff 190**

9 Peregrine Avenue, Calala

Land Area: 631 m<sup>2</sup>

Contact James Davis on 0432 528 611

<sup>\*</sup> Price listed is indicative only and does not include stamp duty, legal fees or conveyancing costs. Images may depict optional upgrades including fixtures, fencing, landscaping, features, facades, finishes and/or other items which are not included in the stated price. Further information overleaf. For further information, please talk to a New Homes Consultant or visit our website at https://www.gjgardner.com.au/house-and-land-pricing.