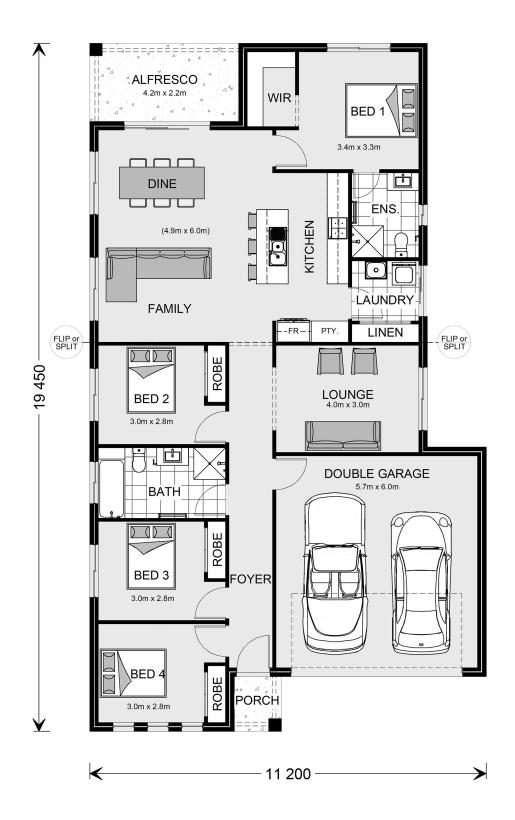

## **Edgecliff 190**

9 Peregrine Avenue, Calala

Land Area: 631 m<sup>2</sup>

Contact James Davis on 0432 528 611

<sup>\*</sup> Price listed is indicative only and does not include stamp duty, legal fees or conveyancing costs. Images may depict optional upgrades including fixtures, fencing, landscaping, features, facades, finishes and/or other items which are not included in the stated price. Further information overleaf. For further information, please talk to a New Homes Consultant or visit our website at https://www.gjgardner.com.au/house-and-land-pricing.