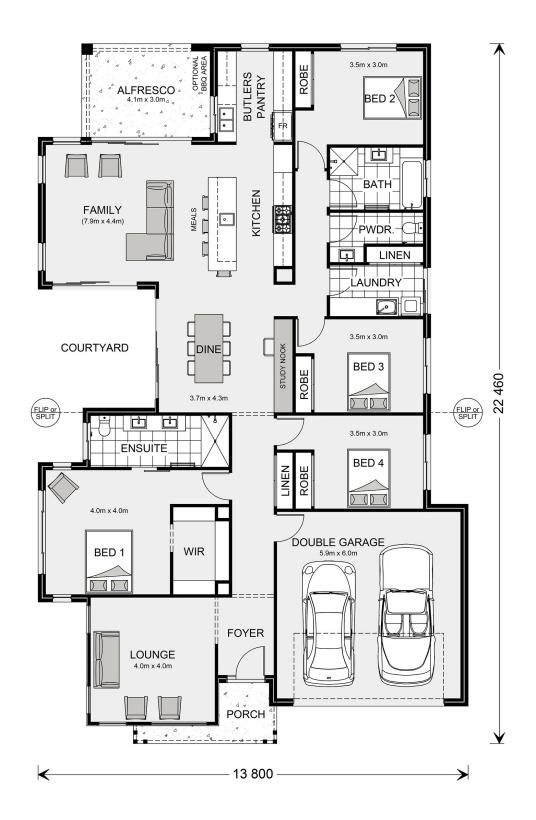

## Millbrook 255

16 Carson Rd, The Rock

Land Area: 4208 m<sup>2</sup>

Contact William Phillips on 0457422992

## Inclusions:

- + 2550mm ceiling heights throughout
- + M' type Engineer designed footings and slab allowance in accordance
- + Smeg 900mm gas cooktop, Smeg 900mm electric oven, Smeg 900mm concealed undermount rangehood
- + Ducted reverse cycle heating and cooling with zone control
- + Optional BBQ / outdoor kitchen upgrade
- + Just a 20-minute drive from Wagga