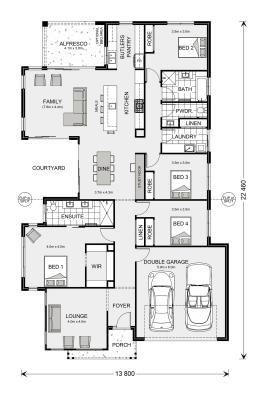

## Millbrook 255

16 Carson Rd, The Rock

Land Area: 4208 m<sup>2</sup>

Contact William Phillips on 0457422992

## Inclusions:

- + 2550mm ceiling heights throughout
- + M' type Engineer designed footings and slab allowance in accordance
- + Smeg 900mm gas cooktop, Smeg 900mm electric oven, Smeg 900mm concealed undermount rangehood
- + Ducted reverse cycle heating and cooling with zone control
- + Optional BBQ / outdoor kitchen upgrade
- + Just a 20-minute drive from Wagga