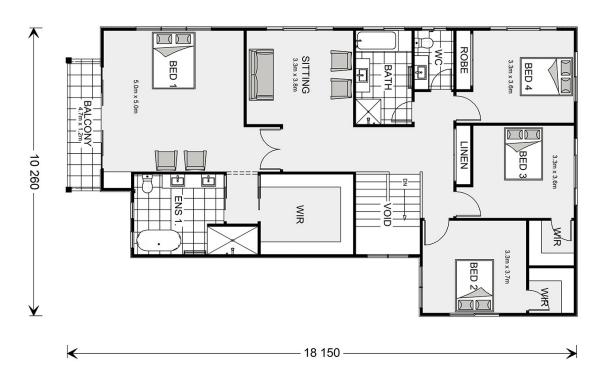

## Freshwater 370

**□** 5 **□** 3.5 **□** 2

16 Proposed Road, Cobbitty

Land Area: 1000 m<sup>2</sup>

Contact Aleksandra Rodriguez on 0499 948 432