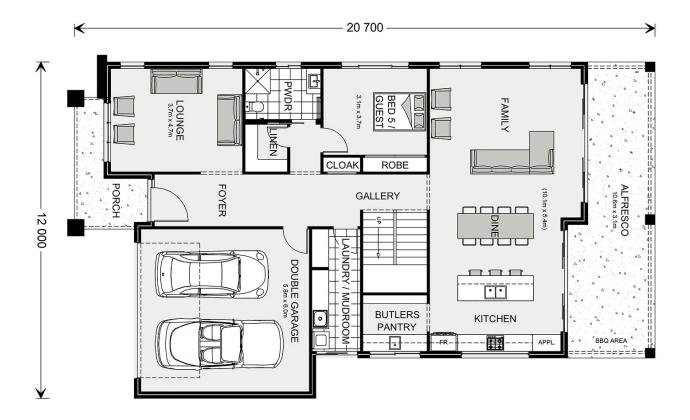

## Freshwater 370

**□** 5 **□** 3.5 **□** 2

16 Proposed Road, Cobbitty

Land Area: 1000 m<sup>2</sup>

Contact Aleksandra Rodriguez on 0499 948 432

## **Inclusions:**

- + Optional BBA Area
- + 2700mm Ceiling Height Ground Floor
- + Tiled Alfresco
- + Ducted Air-conditioning
- + Downlights Throughout
- + 900mm Wide Smeg Premium Appliances including Dishwasher