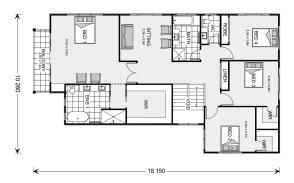

## Freshwater 370

**□** 5 **□** 3.5 **□** 2

16 Proposed Road, Cobbitty

Land Area: 1000 m<sup>2</sup>

Contact Aleksandra Rodriguez on 0499 948 432