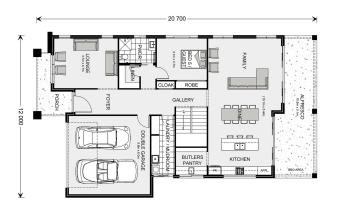

## Freshwater 370

**□** 5 **□** 3.5 **□** 2

16 Proposed Road, Cobbitty

Land Area: 1000 m<sup>2</sup>

Contact Aleksandra Rodriguez on 0499 948 432

## **Inclusions:**

- + Optional BBA Area
- + 2700mm Ceiling Height Ground Floor
- + Tiled Alfresco
- + Ducted Air-conditioning
- + Downlights Throughout
- + 900mm Wide Smeg Premium Appliances including Dishwasher