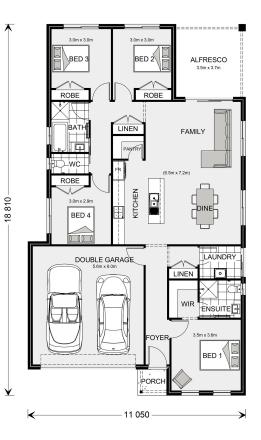

## Nova 190

⊨ 4 🗁 2 🚍 2

#### Inclusions:

- + Ducted A/C
- + Double Glazing
- + Smeg Appliances
- + Carpet & Vinyl Flooring
- + Concrete Driveway

\* Price listed is indicative only and does not include stamp duty, legal fees or conveyancing costs. Images may depict optional upgrades including fixtures, fencing, landscaping, features, facades, finishes and/or other items which are not included in the stated price. Further information overleaf. For further information, please talk to a New Homes Consultant or visit our website at https://www.gjgardner.com.au/house-and-land-pricing.