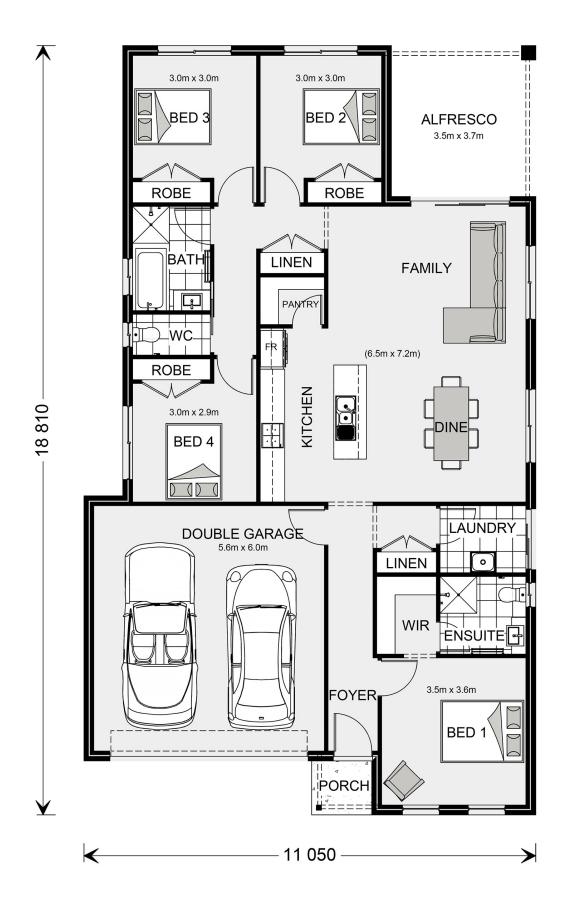

## Nova 190

⊨ 4 🗁 2 🚍 2

#### Inclusions:

- + Ducted A/C
- + Double Glazing
- + Smeg Appliances
- + Carpet & Vinyl Flooring
- + Concrete Driveway

\* Price listed is indicative only and does not include stamp duty, legal fees or conveyancing costs. Images may depict optional upgrades including fixtures, fencing, landscaping, features, facades, finishes and/or other items which are not included in the stated price. Further information overleaf. For further information, please talk to a New Homes Consultant or visit our website at https://www.gjgardner.com.au/house-and-land-pricing.