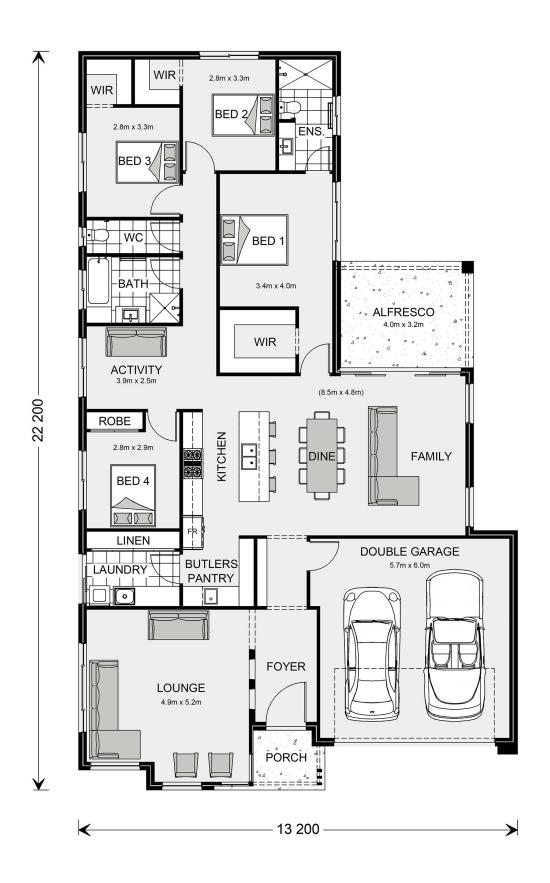

## Elanora 240

13 Starr Place, Blayney

Land Area: 849 m<sup>2</sup>

Contact Rob Lo Faro on +61411431954

## Inclusions:

- + Garage & Living on the same side
- + Double Glazed Windows & Glass Sliding Doors
- + Ducted R/C
- + Carpet & Vinyl Flooring
- + Concrete Driveway
- + 3000L Water Tank

<sup>\*</sup> Price listed is indicative only and does not include stamp duty, legal fees or conveyancing costs. Images may depict optional upgrades including fixtures, fencing, landscaping, features, facades, finishes and/or other items which are not included in the stated price. Further information overleaf. For further information, please talk to a New Homes Consultant or visit our website at https://www.gjgardner.com.au/house-and-land-pricing.