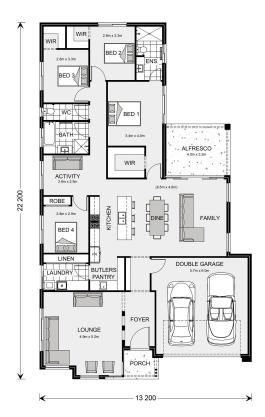

## Elanora 240

13 Starr Place, Blayney

Land Area: 849 m<sup>2</sup>

Contact Rob Lo Faro on +61411431954

## Inclusions:

- + Garage & Living on the same side
- + Double Glazed Windows & Glass Sliding Doors
- + Ducted R/C
- + Carpet & Vinyl Flooring
- + Concrete Driveway
- + 3000L Water Tank

<sup>\*</sup> Price listed is indicative only and does not include stamp duty, legal fees or conveyancing costs. Images may depict optional upgrades including fixtures, fencing, landscaping, features, facades, finishes and/or other items which are not included in the stated price. Further information overleaf. For further information, please talk to a New Homes Consultant or visit our website at https://www.gjgardner.com.au/house-and-land-pricing.