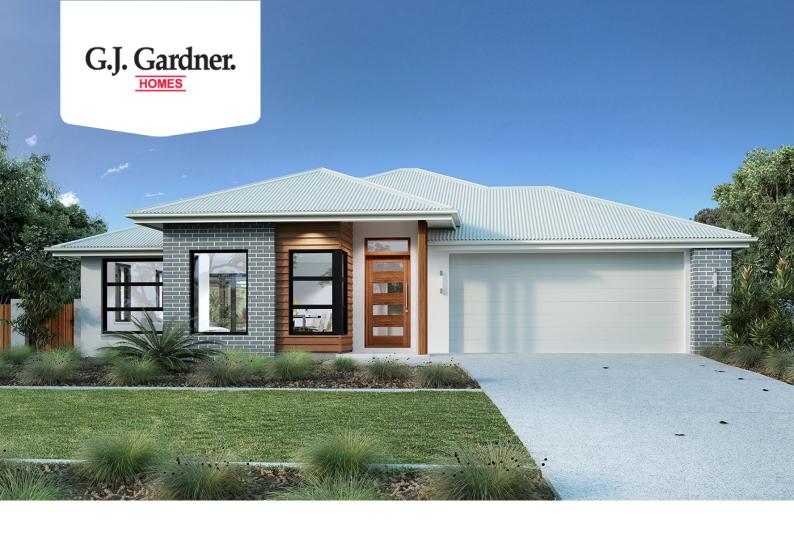

## House & Land Package

**\$760,023**\*

## Elanora 240

13 Starr Place, Blayney

Land Area: 849 m<sup>2</sup>

Contact Rob Lo Faro on +61411431954

## Inclusions:

- + Garage & Living on the same side
- + Double Glazed Windows & Glass Sliding Doors
- + Ducted R/C
- + Carpet & Vinyl Flooring
- + Concrete Driveway
- + 3000L Water Tank

<sup>\*</sup> Price listed is indicative only and does not include stamp duty, legal fees or conveyancing costs. Images may depict optional upgrades including fixtures, fencing, landscaping, features, facades, finishes and/or other items which are not included in the stated price. Further information overleaf. For further information, please talk to a New Homes Consultant or visit our website at https://www.gjgardner.com.au/house-and-land-pricing.