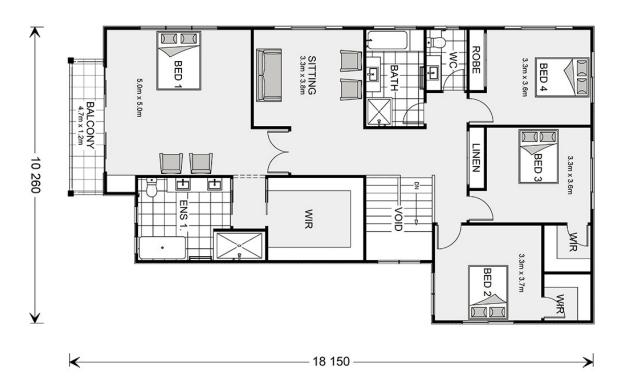

## Freshwater 370 (NSW Only)

**□** 5 **□** 3.5 **□** 2

\* Package price is based on Freshwater 370 (NSW Only) standard floor plan and standard façade (may be smaller than façade shown). Package may be subject to developer's design review panel, council final approval and G.J. Gardner Homes procedure of purchase. Package price excludes stamp duty on land, legal fees and conveyancing costs (including 6 Legal/74189757\_2 transfer of title and searches). Prices are current as of September 1, 2024 and are inclusive of GST. Prices may change without notice. Packages are subject to availability. Package subject to two separate contracts relating to the building and the land respectively. Photographs may depict fixtures, finishes and features not supplied by G.J Gardner Homes. Excluded items may include but are not limited to landscaping items such as planter boxes, retaining walls, water features, pergolas, screens, driveways and decorative items such as fencing and outdoor kitchens or barbeques. Photographs may also depict inclusions not forming part of the standard design and which may be subject to additional costs. This design and illustration remains the property of G.J Gardner Homes and may not be reproduced in whole or in part without written consent. For detailed home pricing, please talk to a New Homes Consultant or visit our website at https://www.gjgardner.com.au/house-and-land-pricing. Nobelle Developments Pty Ltd trading as G.J. Gardner Homes - Camden. Builders License 304633C.