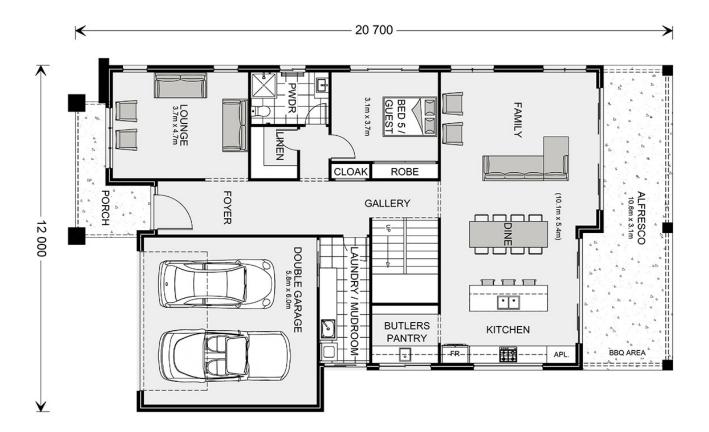

## Freshwater 370 (NSW Only)

**□** 5 **□** 3.5 **□** 2

\* Package price is based on Freshwater 370 (NSW Only) standard floor plan and standard façade (may be smaller than façade shown). Package may be subject to developer's design review panel, council final approval and G.J. Gardner Homes procedure of purchase. Package price excludes stamp duty on land, legal fees and conveyancing costs (including 6 Legal/74189757\_2 transfer of title and searches). Prices are current as of September 1, 2024 and are inclusive of GST. Prices may change without notice. Packages are subject to availability. Package subject to two separate contracts relating to the building and the land respectively. Photographs may depict fixtures, finishes and features not supplied by G.J Gardner Homes. Excluded items may include but are not limited to landscaping items such as planter boxes, retaining walls, water features, pergolas, screens, driveways and decorative items such as fencing and outdoor kitchens or barbeques. Photographs may also depict inclusions not forming part of the standard design and which may be subject to additional costs. This design and illustration remains the property of G.J Gardner Homes and may not be reproduced in whole or in part without written consent. For detailed home pricing, please talk to a New Homes Consultant or visit our website at https://www.gjgardner.com.au/house-and-land-pricing. Nobelle Developments Pty Ltd trading as G.J. Gardner Homes - Camden. Builders License 304633C.