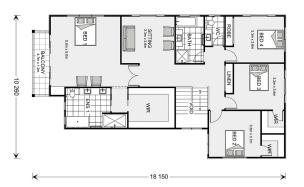

## Freshwater 370 (NSW Only)

**□** 5 **□** 3.5 **□** 2

\* Package price is based on Freshwater 370 (NSW Only) standard floor plan and standard façade (may be smaller than façade shown). Package may be subject to developer's design review panel, council final approval and G.J. Gardner Homes procedure of purchase. Package price excludes stamp duty on land, legal fees and conveyancing costs (including 6 Legal/74189757\_2 transfer of title and searches). Prices are current as of September 1, 2024 and are inclusive of GST. Prices may change without notice. Packages are subject to availability. Package subject to two separate contracts relating to the building and the land respectively. Photographs may depict fixtures, finishes and features not supplied by G.J Gardner Homes. Excluded items may include but are not limited to landscaping items such as planter boxes, retaining walls, water features, pergolas, screens, driveways and decorative items such as fencing and outdoor kitchens or barbeques. Photographs may also depict inclusions not forming part of the standard design and which may be subject to additional costs. This design and illustration remains the property of G.J Gardner Homes and may not be reproduced in whole or in part without written consent. For detailed home pricing, please talk to a New Homes Consultant or visit our website at https://www.gjgardner.com.au/house-and-land-pricing. Nobelle Developments Pty Ltd trading as G.J. Gardner Homes - Camden. Builders License 304633C.