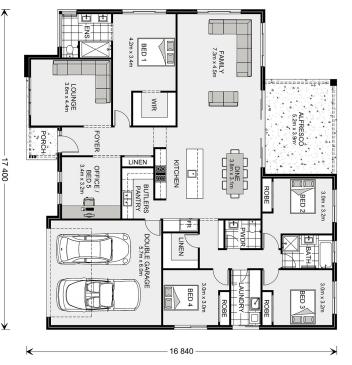

## **Inclusions:**

- + Office / 5th Bedroom option
- + Ducted Reverse Cycle Air Conditioning
- + Smeg Appliances
- + Carpet & Vinyl Flooring
- + 3000L Water Tank

<sup>\*</sup> Price listed is indicative only and does not include stamp duty, legal fees or conveyancing costs. Images may depict optional upgrades including fixtures, fencing, landscaping, features, facades, finishes and/or other items which are not included in the stated price. Further information overleaf. For further information, please talk to a New Homes Consultant or visit our website at https://www.gjgardner.com.au/house-and-land-pricing.