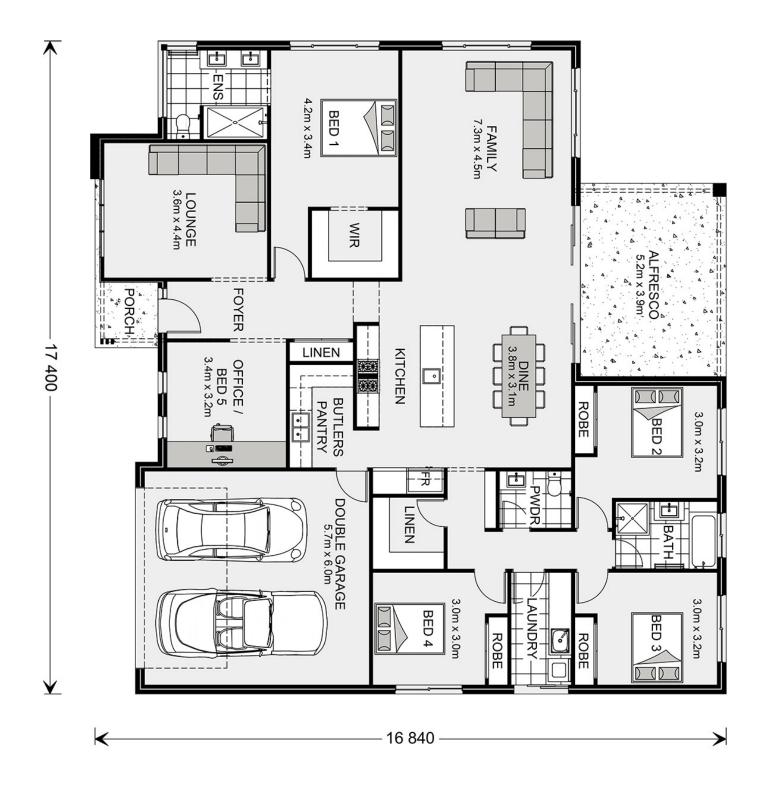

## **Inclusions:**

- + Office / 5th Bedroom option
- + Ducted Reverse Cycle Air Conditioning
- + Smeg Appliances
- + Carpet & Vinyl Flooring
- + 3000L Water Tank

<sup>\*</sup> Price listed is indicative only and does not include stamp duty, legal fees or conveyancing costs. Images may depict optional upgrades including fixtures, fencing, landscaping, features, facades, finishes and/or other items which are not included in the stated price. Further information overleaf. For further information, please talk to a New Homes Consultant or visit our website at https://www.gjgardner.com.au/house-and-land-pricing.