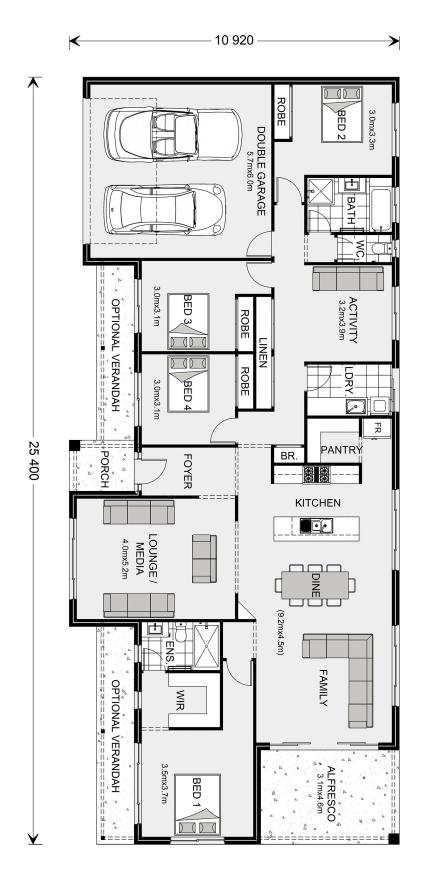

## Longreach 247 (Pre NCC22)

⊨ 4 🗁 2 🛱 2

#### Inclusions:

- + Horizontal Cladding to the entire home
- + Carpet & Vinyl Planks throughout
- + Ducted Reverse Cycle Air-Conditioning
- + Double Glazed windows & sliding doors

\* Price listed is indicative only and does not include stamp duty, legal fees or conveyancing costs. Images may depict optional upgrades including fixtures, fencing, landscaping, features, facades, finishes and/or other items which are not included in the stated price. Further information overleaf. For further information, please talk to a New Homes Consultant or visit our website at https://www.gjgardner.com.au/house-and-land-pricing.