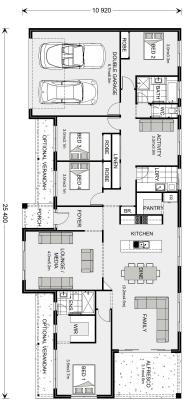

## Longreach 247 (Pre NCC22)

⊨ 4 🗁 2 🛱 2

#### Inclusions:

- + Horizontal Cladding to the entire home
- + Carpet & Vinyl Planks throughout
- + Ducted Reverse Cycle Air-Conditioning
- + Double Glazed windows & sliding doors

\* Price listed is indicative only and does not include stamp duty, legal fees or conveyancing costs. Images may depict optional upgrades including fixtures, fencing, landscaping, features, facades, finishes and/or other items which are not included in the stated price. Further information overleaf. For further information, please talk to a New Homes Consultant or visit our website at https://www.gjgardner.com.au/house-and-land-pricing.