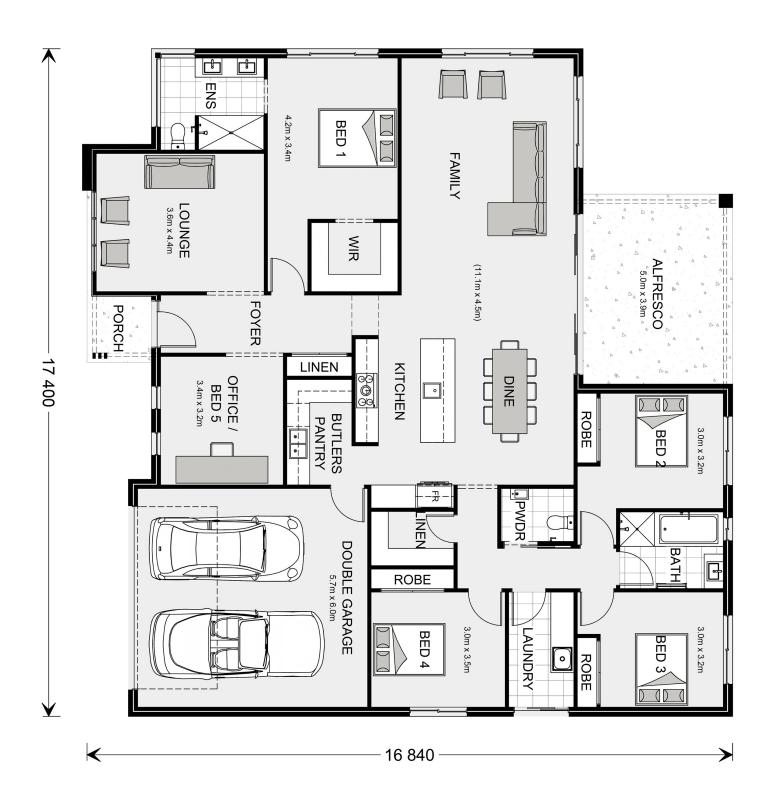

## Wide Bay 262

⊨ 5 🗁 2.5 🚍 2

#### Inclusions:

- + Office / 5th Bedroom option
- + Includes Driveway
- + Optional larger Alfresco
- + Open Plan Living

\* Price listed is indicative only and does not include stamp duty, legal fees or conveyancing costs. Images may depict optional upgrades including fixtures, fencing, landscaping, features, facades, finishes and/or other items which are not included in the stated price. Further information overleaf. For further information, please talk to a New Homes Consultant or visit our website at https://www.gjgardner.com.au/house-and-land-pricing.