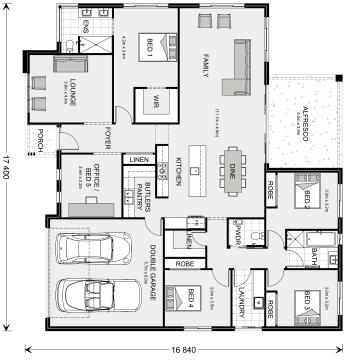

## Wide Bay 262

⊨ 5 🗁 2.5 🚍 2

#### Inclusions:

- + Office / 5th Bedroom option
- + Includes Driveway
- + Optional larger Alfresco
- + Open Plan Living

\* Price listed is indicative only and does not include stamp duty, legal fees or conveyancing costs. Images may depict optional upgrades including fixtures, fencing, landscaping, features, facades, finishes and/or other items which are not included in the stated price. Further information overleaf. For further information, please talk to a New Homes Consultant or visit our website at https://www.gjgardner.com.au/house-and-land-pricing.