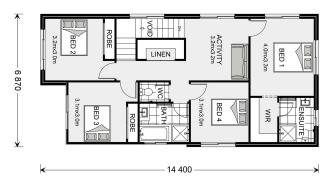

## Balwyn 204 (NSW Only)

08 Rawson Street, JINDABYNE

Land Area: 850 m<sup>2</sup>

Contact David De Freitas on 0490523650