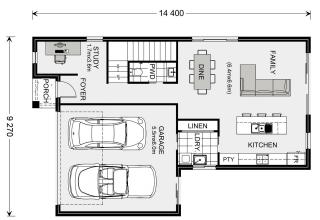

## Balwyn 204 (NSW Only)

08 Rawson Street, JINDABYNE

Land Area: 850 m<sup>2</sup>

Contact David De Freitas on 0490523650