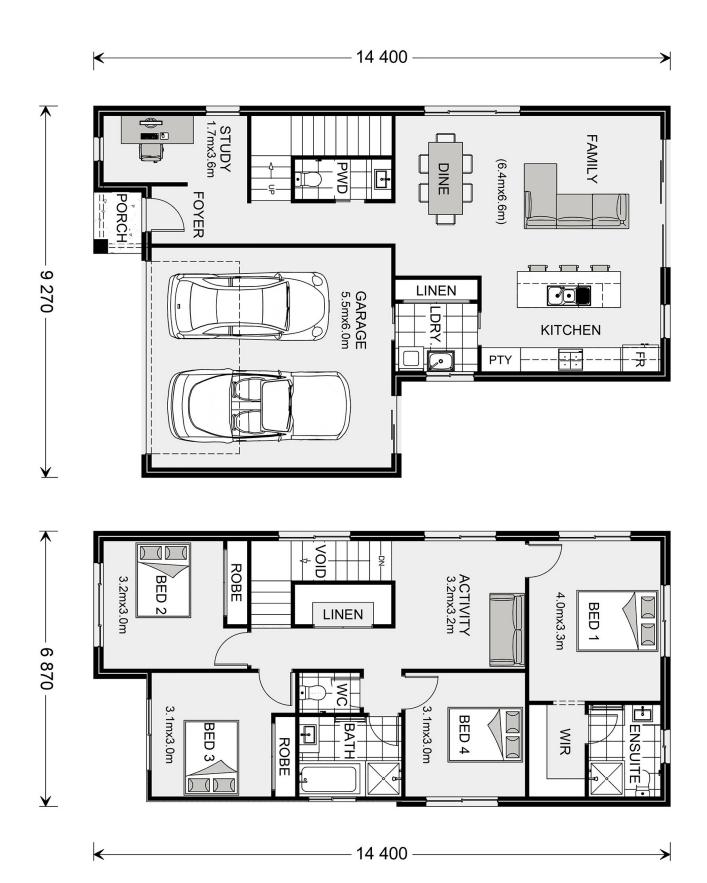

## Balwyn 204 (NSW Only)

08 Rawson Street, JINDABYNE

Land Area: 850 m<sup>2</sup>

Contact David De Freitas on 0490523650