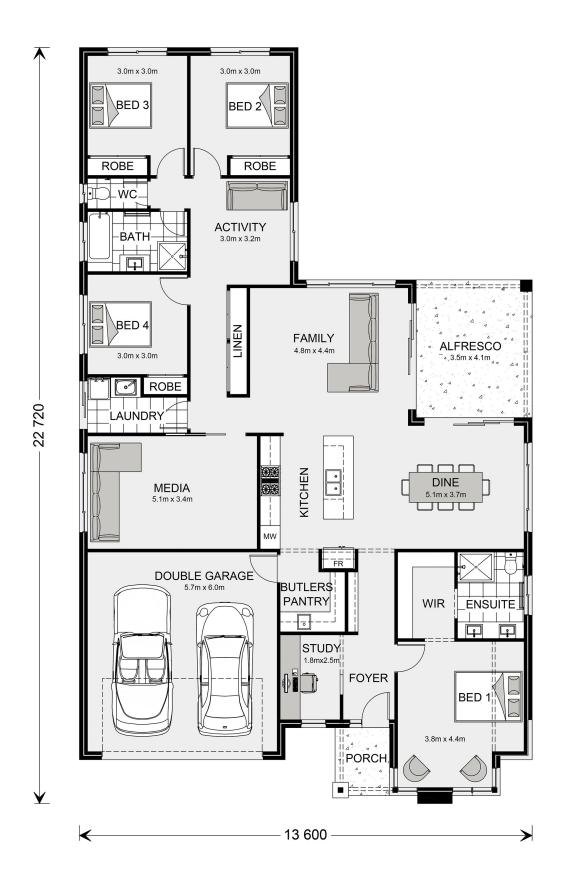

## Coolum 246 (Pre NCC22)

1 Burdette Grove, Kelso

Land Area: 800 m<sup>2</sup>

Contact Rob Lo Faro on +61411431954

<sup>\*</sup> Package price is based on Coolum 246 (Pre NCC22) standard floor plan and standard façade (may be smaller than façade shown). Package may be subject to developer's design review panel, council final approval and G.J. Gardner Homes procedure of purchase. Package price excludes stamp duty on land, legal fees and conveyancing costs (including 6 Legal/74189757\_2 transfer of title and searches). Prices are current as of December 26, 2024 and are inclusive of GST. Prices may change without notice. Packages are subject to availability. Package subject to two separate contracts relating to the building and the land respectively. Photographs may depict fixtures, finishes and features not supplied by G.J Gardner Homes. Excluded items may include but are not limited to landscaping items such as planter boxes, retaining walls, water features, pergolas, screens, driveways and decorative items such as fencing and outdoor kitchens or barbeques. Photographs may also depict inclusions not forming part of the standard design and which may be subject to additional costs. This design and illustration remains the property of G.J Gardner Homes and may not be reproduced in whole or in part without written consent. For detailed home pricing, please talk to a New Homes Consultant or visit our website at https://www.gjgardner.com.au/house-and-land-pricing. Construct Homes Orange Pty Ltd trading as G.J. Gardner Homes - Orange. Builders License 317706C.