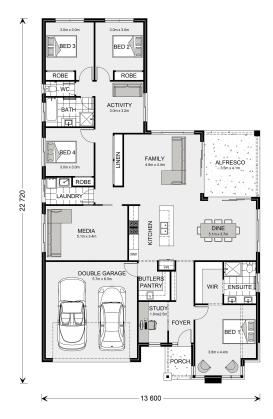

## Coolum 246 (Pre NCC22)

1 Burdette Grove, Kelso

Land Area: 800 m<sup>2</sup>

Contact Rob Lo Faro on +61411431954

<sup>\*</sup> Package price is based on Coolum 246 (Pre NCC22) standard floor plan and standard façade (may be smaller than façade shown). Package may be subject to developer's design review panel, council final approval and G.J. Gardner Homes procedure of purchase. Package price excludes stamp duty on land, legal fees and conveyancing costs (including 6 Legal/74189757\_2 transfer of title and searches). Prices are current as of December 26, 2024 and are inclusive of GST. Prices may change without notice. Packages are subject to availability. Package subject to two separate contracts relating to the building and the land respectively. Photographs may depict fixtures, finishes and features not supplied by G.J Gardner Homes. Excluded items may include but are not limited to landscaping items such as planter boxes, retaining walls, water features, pergolas, screens, driveways and decorative items such as fencing and outdoor kitchens or barbeques. Photographs may also depict inclusions not forming part of the standard design and which may be subject to additional costs. This design and illustration remains the property of G.J Gardner Homes and may not be reproduced in whole or in part without written consent. For detailed home pricing, please talk to a New Homes Consultant or visit our website at https://www.gjgardner.com.au/house-and-land-pricing. Construct Homes Orange Pty Ltd trading as G.J. Gardner Homes - Orange. Builders License 317706C.