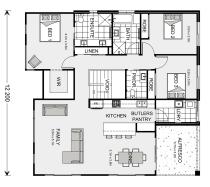

## Windsor 240 (Pre NCC22)

⊨ 4 🗁 2.5 🛱 2

\* Package price is based on Windsor 240 (Pre NCC22) standard floor plan and standard façade (may be smaller than façade shown). Package may be subject to developer's design review panel, council final approval and G.J. Gardner Homes procedure of purchase. Package price excludes stamp duty on land, legal fees and conveyancing costs (including 6 Legal/74189757\_2 transfer of title and searches). Prices are current as of December 22, 2024 and are inclusive of GST. Prices may change without notice. Packages are subject to availability. Package subject to two separate contracts relating to the building and the land respectively. Photographs may depict fixtures, finishes and features not supplied by G.J Gardner Homes. Excluded items may include but are not limited to landscaping items such as planter boxes, retaining walls, water features, pergolas, screens, driveways and decorative items such as fencing and outdoor kitchens or barbeques. Photographs may also depict inclusions not forming part of the standard design and which may be subject to additional costs. This design and illustration remains the property of G.J Gardner Homes and may not be reproduced in whole or in part without written consent. For detailed home pricing, please talk to a New Homes Consultant or visit our website at https://www.gjgardner.com.au/house-and-land-pricing. Better Builders Batemans Bay trading as G.J. Gardner Homes - Batemans Bay. Builders License 250712C.