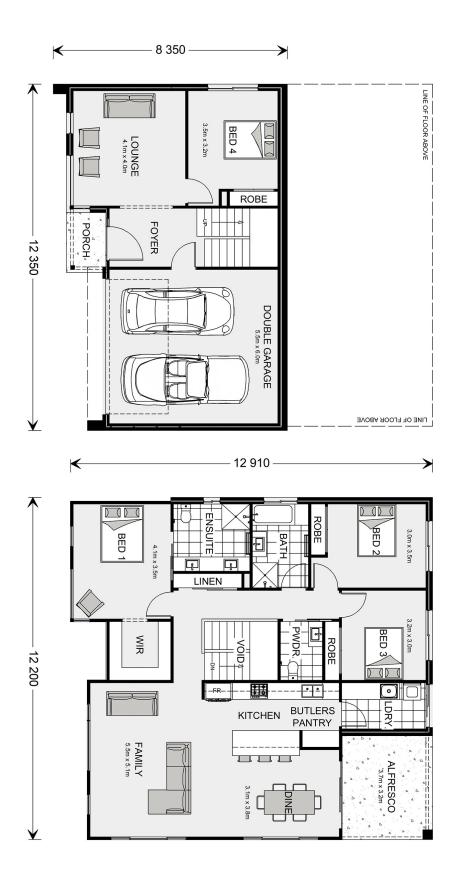

## Windsor 240 (Pre NCC22)

⊨ 4 🗁 2.5 🛱 2

\* Package price is based on Windsor 240 (Pre NCC22) standard floor plan and standard façade (may be smaller than façade shown). Package may be subject to developer's design review panel, council final approval and G.J. Gardner Homes procedure of purchase. Package price excludes stamp duty on land, legal fees and conveyancing costs (including 6 Legal/74189757\_2 transfer of title and searches). Prices are current as of December 22, 2024 and are inclusive of GST. Prices may change without notice. Packages are subject to availability. Package subject to two separate contracts relating to the building and the land respectively. Photographs may depict fixtures, finishes and features not supplied by G.J Gardner Homes. Excluded items may include but are not limited to landscaping items such as planter boxes, retaining walls, water features, pergolas, screens, driveways and decorative items such as fencing and outdoor kitchens or barbeques. Photographs may also depict inclusions not forming part of the standard design and which may be subject to additional costs. This design and illustration remains the property of G.J Gardner Homes and may not be reproduced in whole or in part without written consent. For detailed home pricing, please talk to a New Homes Consultant or visit our website at https://www.gjgardner.com.au/house-and-land-pricing. Better Builders Batemans Bay trading as G.J. Gardner Homes - Batemans Bay. Builders License 250712C.