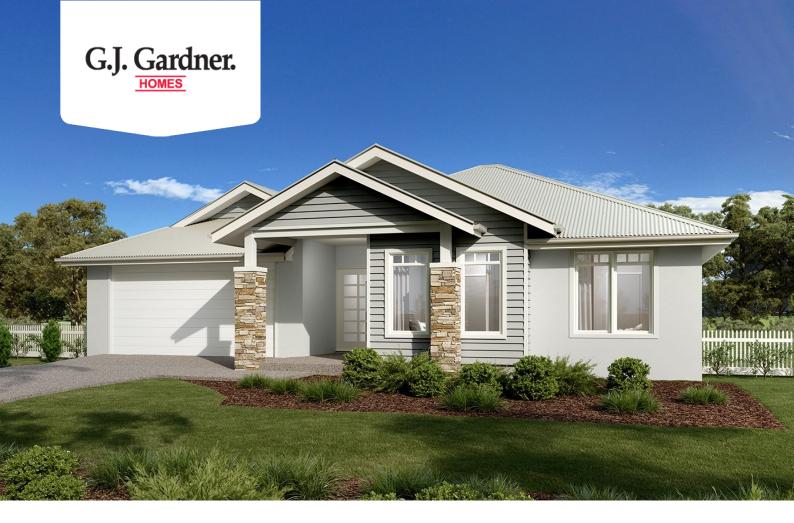

## Mandalay 339 Display

⊨ 4 🗁 3.5 🚍 2

### 28 Saddle Cres, Redbank North Richmond

Land Area: 816 m<sup>2</sup>

Contact Charmaine Shutte - Senior New Home Consultant on

0406 312 358

#### Inclusions:

- + 3600mm H Raised Roof over Dining / Family & 2750mm Ceiling Heights to remainder
- + 5400mm W Stacking Doors to Family (x2)
- + Raked Ceiling to Ensuite 1
- + Shaker Kitchen with 40mm Stone Benchtop & Full Butler's Pantry Fit-Out
- + Hampton's Facade
- + All Flooring / Ducted Air / Electrical Package