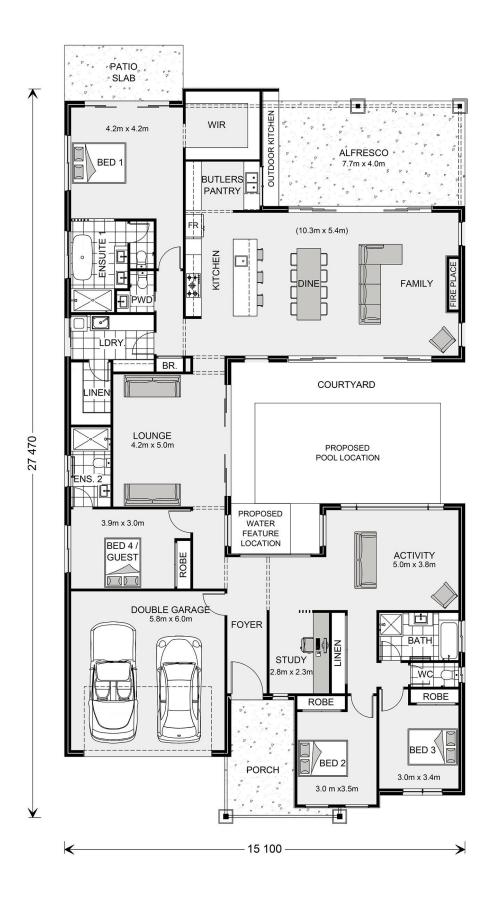

## Mandalay 339 Display

⊨ 4 🗁 3.5 🚍 2

#### Inclusions:

- + 3600mm H Raised Roof over Dining / Family & 2750mm Ceiling Heights to remainder
- + 5400mm W Stacking Doors to Family (x2)
- + Raked Ceiling to Ensuite 1
- + Shaker Kitchen with 40mm Stone Benchtop & Full Butler's Pantry Fit-Out
- + Hampton's Facade
- + All Flooring / Ducted Air / Electrical Package