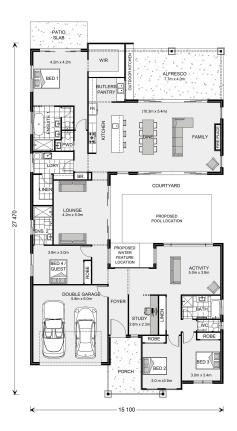

## Mandalay 339 Display

⊨ 4 🗁 3.5 🚍 2

#### Inclusions:

- + 3600mm H Raised Roof over Dining / Family & 2750mm Ceiling Heights to remainder
- + 5400mm W Stacking Doors to Family (x2)
- + Raked Ceiling to Ensuite 1
- + Shaker Kitchen with 40mm Stone Benchtop & Full Butler's Pantry Fit-Out
- + Hampton's Facade
- + All Flooring / Ducted Air / Electrical Package