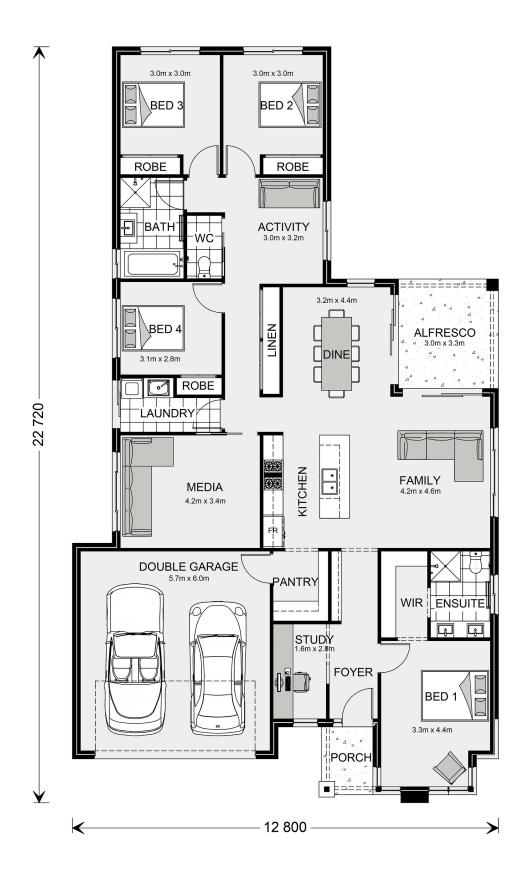

## Coolum 225 (2022)

⊨ 4 🗁 2 🖨 2

## Inclusions:

- + Double Glazed Windows & Glass Sliding Doors
- + Ducted R/C
- + Carpet & Vinyl Flooring
- + Concrete Driveway
- + 3000L Water Tank

\* Price listed is indicative only and does not include stamp duty, legal fees or conveyancing costs. Images may depict optional upgrades including fixtures, fencing, landscaping, features, facades, finishes and/or other items which are not included in the stated price. Further information overleaf. For further information, please talk to a New Homes Consultant or visit our website at https://www.gjgardner.com.au/house-and-land-pricing.