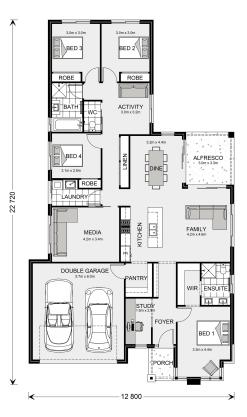

## Coolum 225 (2022)

⊨ 4 🗁 2 🖨 2

## Inclusions:

- + Double Glazed Windows & Glass Sliding Doors
- + Ducted R/C
- + Carpet & Vinyl Flooring
- + Concrete Driveway
- + 3000L Water Tank

\* Price listed is indicative only and does not include stamp duty, legal fees or conveyancing costs. Images may depict optional upgrades including fixtures, fencing, landscaping, features, facades, finishes and/or other items which are not included in the stated price. Further information overleaf. For further information, please talk to a New Homes Consultant or visit our website at https://www.gjgardner.com.au/house-and-land-pricing.