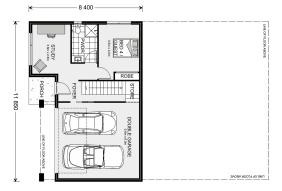

## Stamford 285

1 🗁 3 🚍 2

**19 Myrtle Forest Drive, Milton** 

Land Area: 770 m<sup>2</sup>

\* Package price is based on Stamford 285 standard floor plan and standard façade (may be smaller than façade shown). Package may be subject to developer's design review panel, council final approval and G.J. Gardner Homes procedure of purchase. Package price excludes stamp duty on land, legal fees and conveyancing costs (including 6 Legal/74189757\_2 transfer of title and searches). Prices are current as of December 22, 2024 and are inclusive of GST. Prices may change without notice. Packages are subject to availability. Package subject to two separate contracts relating to the building and the land respectively. Photographs may depict fixtures, finishes and features not supplied by G.J Gardner Homes. Excluded items may include but are not limited to landscaping items such as planter boxes, retaining walls, water features, pergolas, screens, driveways and decorative items such as fencing and outdoor kitchens or barbeques. Photographs may also depict inclusions not forming part of the standard design and which may be subject to additional costs. This design and illustration remains the property of G.J Gardner Homes and may not be reproduced in whole or in part without written consent. For detailed home pricing, please talk to a New Homes Consultant or visit our website at https://www.gjgardner.com.au/house-and-land-pricing. White Sands Pty Ltd trading as G.J. Gardner Homes - Shoalhaven. Builders License 226776C.