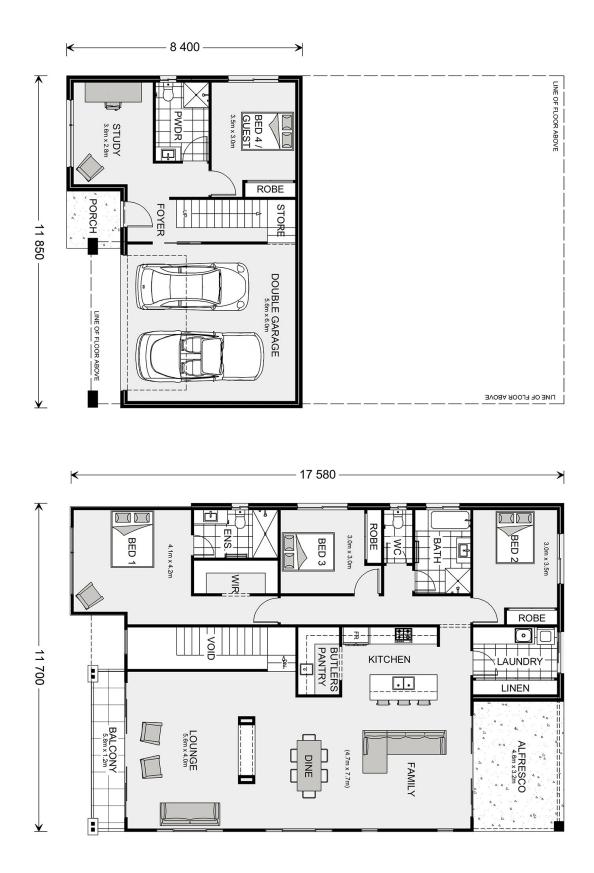

## Stamford 285

1 🗁 3 🚍 2

**19 Myrtle Forest Drive, Milton** 

Land Area: 770 m<sup>2</sup>

\* Package price is based on Stamford 285 standard floor plan and standard façade (may be smaller than façade shown). Package may be subject to developer's design review panel, council final approval and G.J. Gardner Homes procedure of purchase. Package price excludes stamp duty on land, legal fees and conveyancing costs (including 6 Legal/74189757\_2 transfer of title and searches). Prices are current as of December 22, 2024 and are inclusive of GST. Prices may change without notice. Packages are subject to availability. Package subject to two separate contracts relating to the building and the land respectively. Photographs may depict fixtures, finishes and features not supplied by G.J Gardner Homes. Excluded items may include but are not limited to landscaping items such as planter boxes, retaining walls, water features, pergolas, screens, driveways and decorative items such as fencing and outdoor kitchens or barbeques. Photographs may also depict inclusions not forming part of the standard design and which may be subject to additional costs. This design and illustration remains the property of G.J Gardner Homes and may not be reproduced in whole or in part without written consent. For detailed home pricing, please talk to a New Homes Consultant or visit our website at https://www.gjgardner.com.au/house-and-land-pricing. White Sands Pty Ltd trading as G.J. Gardner Homes - Shoalhaven. Builders License 226776C.