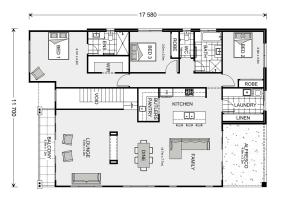

## Stamford 285

1 🗁 3 🚍 2

**19 Myrtle Forest Drive, Milton** 

Land Area: 770 m<sup>2</sup>

\* Package price is based on Stamford 285 standard floor plan and standard façade (may be smaller than façade shown). Package may be subject to developer's design review panel, council final approval and G.J. Gardner Homes procedure of purchase. Package price excludes stamp duty on land, legal fees and conveyancing costs (including 6 Legal/74189757\_2 transfer of title and searches). Prices are current as of December 22, 2024 and are inclusive of GST. Prices may change without notice. Packages are subject to availability. Package subject to two separate contracts relating to the building and the land respectively. Photographs may depict fixtures, finishes and features not supplied by G.J Gardner Homes. Excluded items may include but are not limited to landscaping items such as planter boxes, retaining walls, water features, pergolas, screens, driveways and decorative items such as fencing and outdoor kitchens or barbeques. Photographs may also depict inclusions not forming part of the standard design and which may be subject to additional costs. This design and illustration remains the property of G.J Gardner Homes and may not be reproduced in whole or in part without written consent. For detailed home pricing, please talk to a New Homes Consultant or visit our website at https://www.gjgardner.com.au/house-and-land-pricing. White Sands Pty Ltd trading as G.J. Gardner Homes - Shoalhaven. Builders License 226776C.