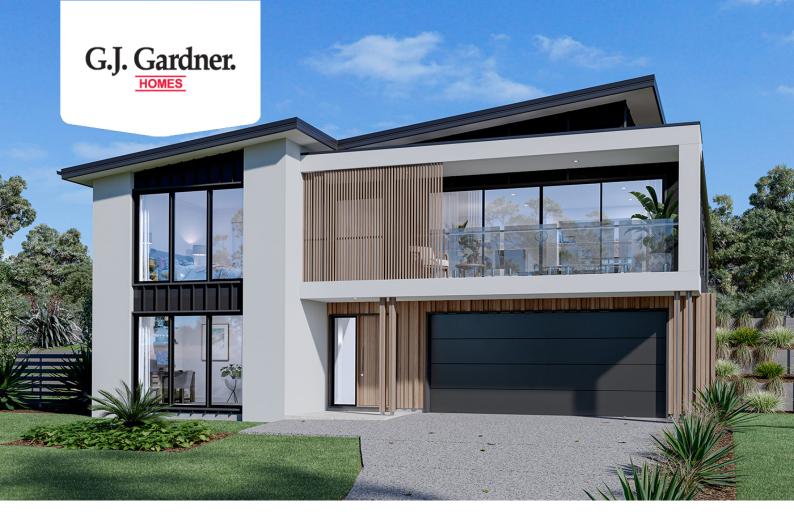

## Stamford 285

1 🗁 3 🚍 2

**19 Myrtle Forest Drive, Milton** 

Land Area: 770 m<sup>2</sup>

## Inclusions:

- + Close to local School & Shops
- + Minutes from Stunning Mollymook Beaches
- + Ducted Ait Conditioning
- + Premium Facade
- + Singature Inclusions

\* Price listed is indicative only and does not include stamp duty, legal fees or conveyancing costs. Images may depict optional upgrades including fixtures, fencing, landscaping, features, facades, finishes and/or other items which are not included in the stated price. Further information overleaf. For further information, please talk to a New Homes Consultant or visit our website at https://www.gjgardner.com.au/house-and-land-pricing.