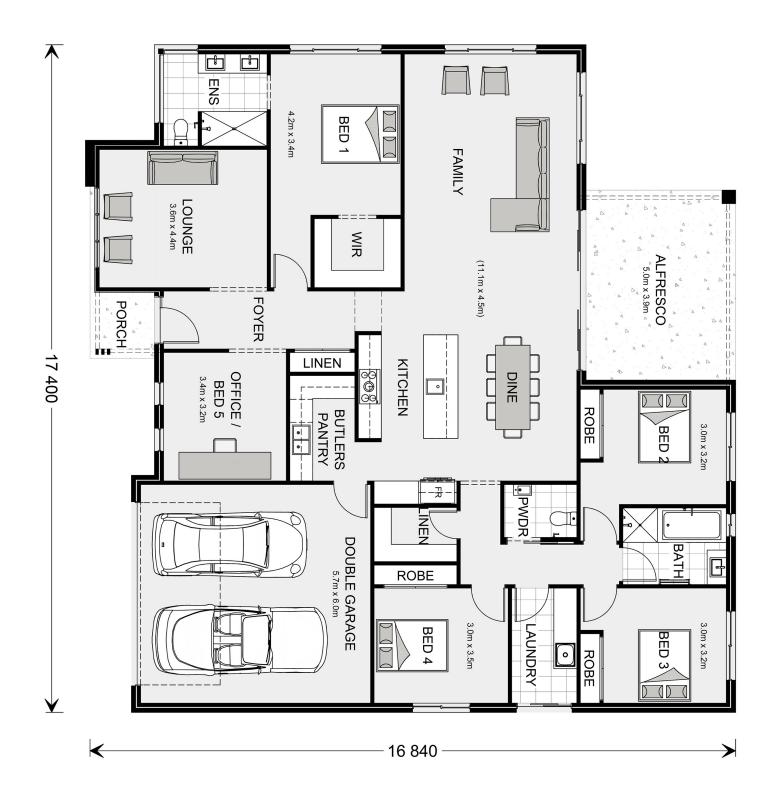

## Wide Bay 262

**□** 5 **□** 2.5 **□** 2

25 Old Orange Road, Manildra

Land Area: 2290 m<sup>2</sup>

Contact Rob Lo Faro on +61411431954

## Inclusions:

- + Office / 5th Bedroom option
- + Ducted R/C
- + Double Glazing
- + Septic System
- + 3000L Water Tank
- + Carpet & Vinyl Flooring

<sup>\*</sup> Price listed is indicative only and does not include stamp duty, legal fees or conveyancing costs. Images may depict optional upgrades including fixtures, fencing, landscaping, features, facades, finishes and/or other items which are not included in the stated price. Further information overleaf. For further information, please talk to a New Homes Consultant or visit our website at https://www.gjgardner.com.au/house-and-land-pricing.