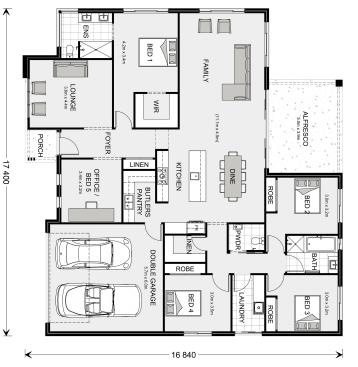

## Wide Bay 262

**□** 5 **□** 2.5 **□** 2

25 Old Orange Road, Manildra

Land Area: 2290 m<sup>2</sup>

Contact Rob Lo Faro on +61411431954

## Inclusions:

- + Office / 5th Bedroom option
- + Ducted R/C
- + Double Glazing
- + Septic System
- + 3000L Water Tank
- + Carpet & Vinyl Flooring

<sup>\*</sup> Price listed is indicative only and does not include stamp duty, legal fees or conveyancing costs. Images may depict optional upgrades including fixtures, fencing, landscaping, features, facades, finishes and/or other items which are not included in the stated price. Further information overleaf. For further information, please talk to a New Homes Consultant or visit our website at https://www.gjgardner.com.au/house-and-land-pricing.