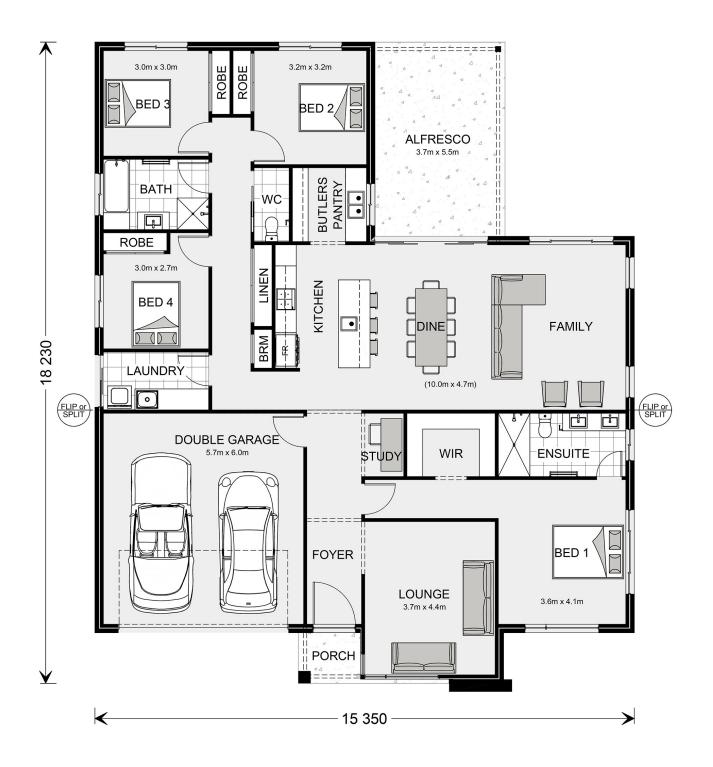

## Fernbank 246

28 River Street, Goulburn

Land Area: 2515 m<sup>2</sup>

Contact David De Freitas on 0490523650

## **Inclusions:**

- + 40,000L water tank
- + 72m2 driveway

<sup>\*</sup> Price listed is indicative only and does not include stamp duty, legal fees or conveyancing costs. Images may depict optional upgrades including fixtures, fencing, landscaping, features, facades, finishes and/or other items which are not included in the stated price. Further information overleaf. For further information, please talk to a New Homes Consultant or visit our website at https://www.gjgardner.com.au/house-and-land-pricing.