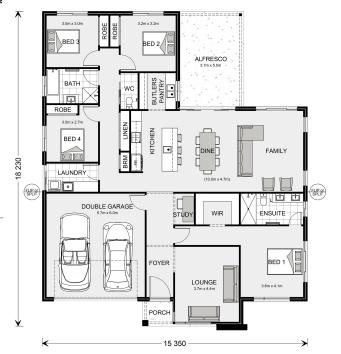

## Fernbank 246

28 River Street, Goulburn

Land Area: 2515 m<sup>2</sup>

Contact David De Freitas on 0490523650

## **Inclusions:**

- + 40,000L water tank
- + 72m2 driveway

<sup>\*</sup> Price listed is indicative only and does not include stamp duty, legal fees or conveyancing costs. Images may depict optional upgrades including fixtures, fencing, landscaping, features, facades, finishes and/or other items which are not included in the stated price. Further information overleaf. For further information, please talk to a New Homes Consultant or visit our website at https://www.gjgardner.com.au/house-and-land-pricing.