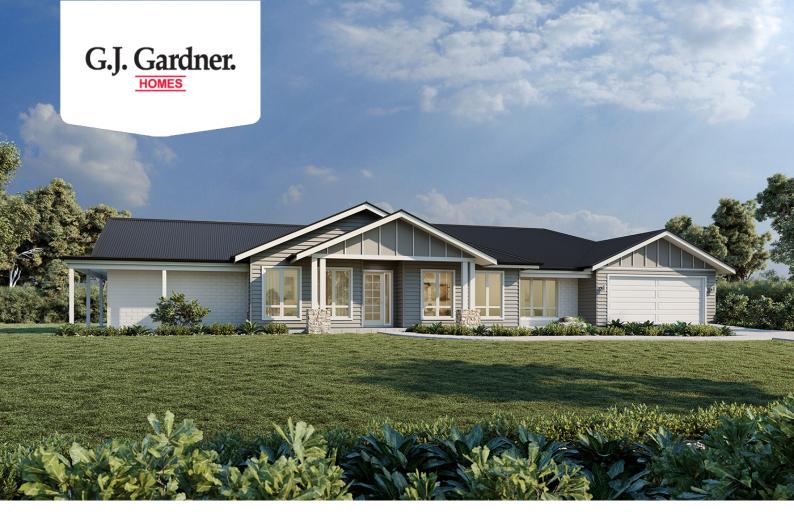

## Newstead 260 (NSW Only)

783 Forest Reefs Rd, Forest Reefs

Land Area: 4.93 ac

Contact Rob Lo Faro on +61411431954

## Inclusions:

- + Optional Verandah's
- + Ducted R/C
- + Double Glazing
- + Carpet & Vinyl Flooring
- + 125,000L Water Tank & Septic System
- + 6m x 6m concrete Pad to the Front of the Garage

<sup>\*</sup> Price listed is indicative only and does not include stamp duty, legal fees or conveyancing costs. Images may depict optional upgrades including fixtures, fencing, landscaping, features, facades, finishes and/or other items which are not included in the stated price. Further information overleaf. For further information, please talk to a New Homes Consultant or visit our website at https://www.gjgardner.com.au/house-and-land-pricing.