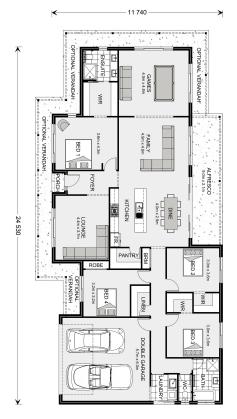

## Newstead 260 (NSW Only)

783 Forest Reefs Rd, Forest Reefs

Land Area: 4.93 ac

Contact Rob Lo Faro on +61411431954

## Inclusions:

- + Optional Verandah's
- + Ducted R/C
- + Double Glazing
- + Carpet & Vinyl Flooring
- + 125,000L Water Tank & Septic System
- + 6m x 6m concrete Pad to the Front of the Garage

<sup>\*</sup> Price listed is indicative only and does not include stamp duty, legal fees or conveyancing costs. Images may depict optional upgrades including fixtures, fencing, landscaping, features, facades, finishes and/or other items which are not included in the stated price. Further information overleaf. For further information, please talk to a New Homes Consultant or visit our website at https://www.gjgardner.com.au/house-and-land-pricing.