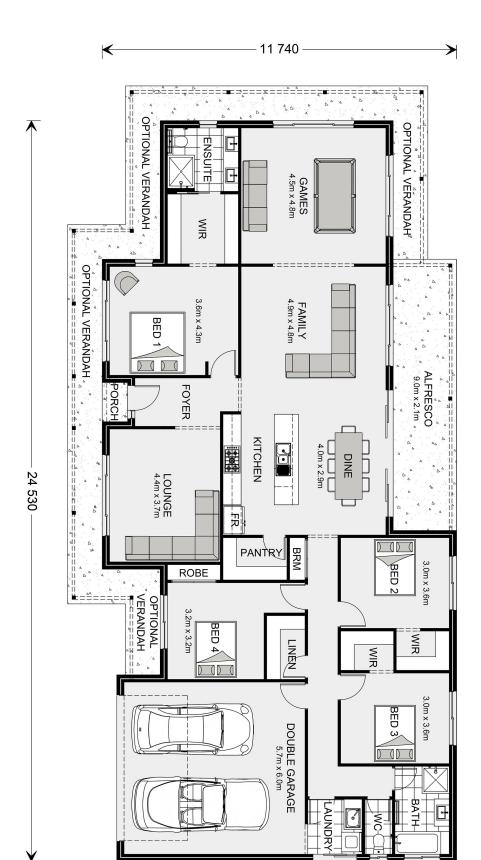

## Newstead 260 (NSW Only)

783 Forest Reefs Rd, Forest Reefs

Land Area: 4.93 ac

Contact Rob Lo Faro on +61411431954

## Inclusions:

- + Optional Verandah's
- + Ducted R/C
- + Double Glazing
- + Carpet & Vinyl Flooring
- + 125,000L Water Tank & Septic System
- + 6m x 6m concrete Pad to the Front of the Garage

<sup>\*</sup> Price listed is indicative only and does not include stamp duty, legal fees or conveyancing costs. Images may depict optional upgrades including fixtures, fencing, landscaping, features, facades, finishes and/or other items which are not included in the stated price. Further information overleaf. For further information, please talk to a New Homes Consultant or visit our website at https://www.gjgardner.com.au/house-and-land-pricing.