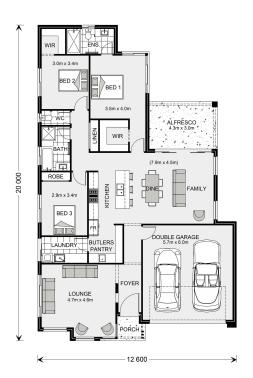

## Elanora 205 (NSW Only)

2 Melba Court, Howlong

Land Area: 713 m<sup>2</sup>

Contact Shona Macritchie on 0450 844 981

## Inclusions:

+ Garage & Living on the same side

<sup>\*</sup> Price listed is indicative only and does not include stamp duty, legal fees or conveyancing costs. Images may depict optional upgrades including fixtures, fencing, landscaping, features, facades, finishes and/or other items which are not included in the stated price. Further information overleaf. For further information, please talk to a New Homes Consultant or visit our website at https://www.gjgardner.com.au/house-and-land-pricing.