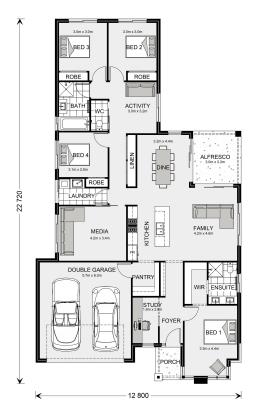

## Coolum 225 (2022)

20 Road 01, Thurgoona

Land Area: 540 m<sup>2</sup>

Contact Ian Gulliford on 0422 332 256

## Inclusions:

- + Great Views
- + 900mm Smeg Cooking Appliancess
- + 7 star Rating home
- + Double Glazing to all windows
- + 60 m2 Exposed Aggregate Driveway Included
- + H Class Engineered Slab

<sup>\*</sup> Price listed is indicative only and does not include stamp duty, legal fees or conveyancing costs. Images may depict optional upgrades including fixtures, fencing, landscaping, features, facades, finishes and/or other items which are not included in the stated price. Further information overleaf. For further information, please talk to a New Homes Consultant or visit our website at https://www.gjgardner.com.au/house-and-land-pricing.