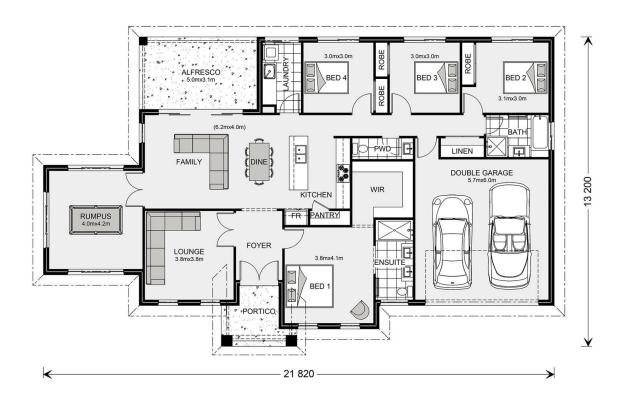

## Oakdale 232 (Pre NCC22)

⊨ 4 🗁 2.5 🚍 2

## Inclusions:

- + Carpet & Vinyl Planks Throughout
- + 900mm SMEG Appliances
- + LED Downlights
- + Ducted R/C
- + Septic System

\* Price listed is indicative only and does not include stamp duty, legal fees or conveyancing costs. Images may depict optional upgrades including fixtures, fencing, landscaping, features, facades, finishes and/or other items which are not included in the stated price. Further information overleaf. For further information, please talk to a New Homes Consultant or visit our website at https://www.gjgardner.com.au/house-and-land-pricing.