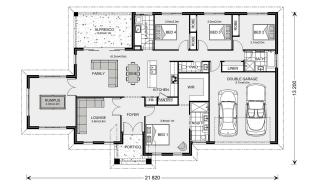

## Oakdale 232 (Pre NCC22)

⊨ 4 🗁 2.5 🚍 2

## Inclusions:

- + Carpet & Vinyl Planks Throughout
- + 900mm SMEG Appliances
- + LED Downlights
- + Ducted R/C
- + Septic System

\* Price listed is indicative only and does not include stamp duty, legal fees or conveyancing costs. Images may depict optional upgrades including fixtures, fencing, landscaping, features, facades, finishes and/or other items which are not included in the stated price. Further information overleaf. For further information, please talk to a New Homes Consultant or visit our website at https://www.gjgardner.com.au/house-and-land-pricing.