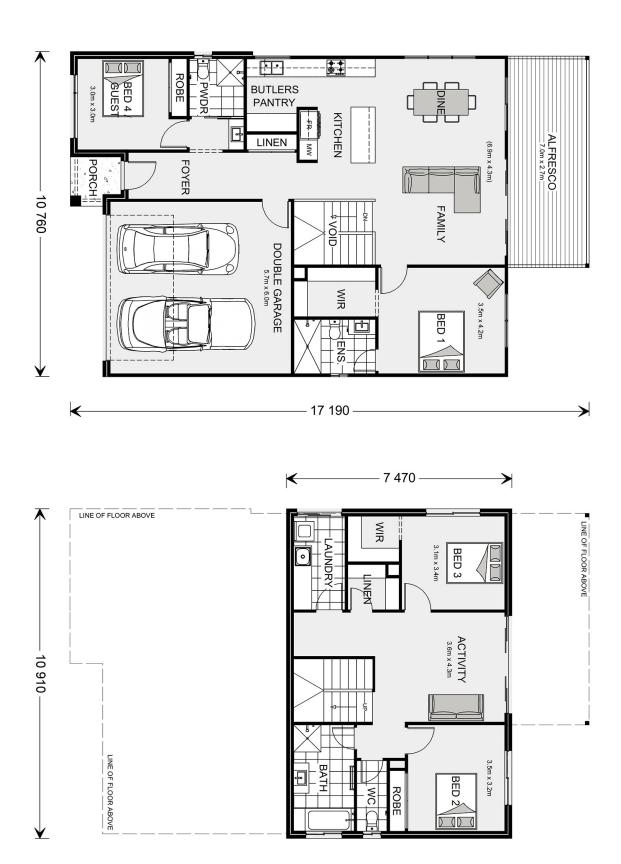

## **Tamar 249**

## **Inclusions:**

- + Complete move in package incl Driveway, Floor Coverings, TV Antenna, Clothesline & Letterbox, Covered Alfresco
- + GJ's standard inclusions incl Smeg appliances & Stone benchtops

<sup>\*</sup> Package price is based on Tamar 249 standard floor plan and standard façade (may be smaller than façade shown). Package may be subject to developer's design review panel, council final approval and G.J. Gardner Homes procedure of purchase. Package price excludes stamp duty on land, legal fees and conveyancing costs (including 6 Legal/74189757\_2 transfer of title and searches). Prices are current as of December 22, 2024 and are inclusive of GST. Prices may change without notice. Packages are subject to availability. Package subject to two separate contracts relating to the building and the land respectively. Photographs may depict fixtures, finishes and features not supplied by G.J Gardner Homes. Excluded items may include but are not limited to landscaping items such as planter boxes, retaining walls, water features, pergolas, screens, driveways and decorative items such as fencing and outdoor kitchens or barbeques. Photographs may also depict inclusions not forming part of the standard design and which may be subject to additional costs. This design and illustration remains the property of G.J Gardner Homes and may not be reproduced in whole or in part without written consent. For detailed home pricing, please talk to a New Homes Consultant or visit our website at https://www.gjgardner.com.au/house-and-land-pricing. Frase Constructions Pty Ltd trading as G.J. Gardner Homes - Tweed Heads and Ballina. Builders License 191221C.