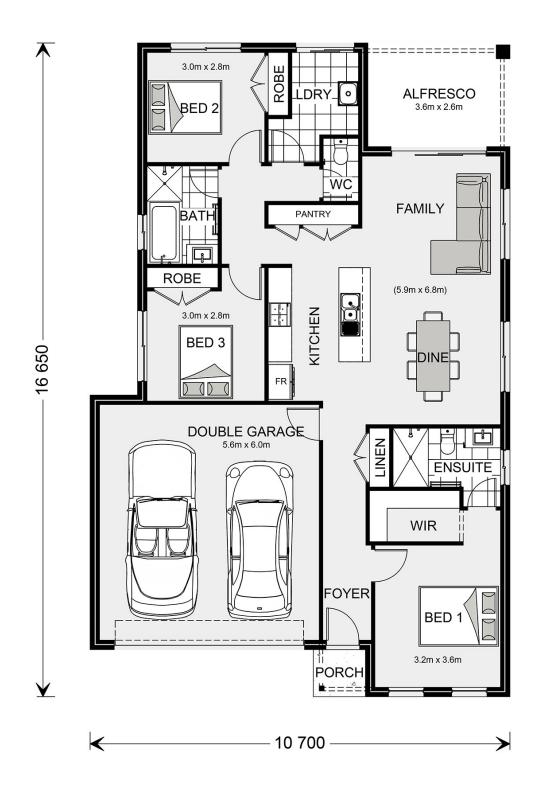

## Nova 160 (NSW Only)

206 Dairy Yard Road, Huntley

Land Area: 484 m<sup>2</sup>

Contact Mark Ghaleb on 0429 643 553

## Inclusions:

- + Split Level Home opposite the Park
- + Registered & ready to build
- + Great Corner Block
- + Beautiful Illawarra Escarpment views
- + Located 16.5km from Wollongong CBD

<sup>\*</sup> Price listed is indicative only and does not include stamp duty, legal fees or conveyancing costs. Images may depict optional upgrades including fixtures, fencing, landscaping, features, facades, finishes and/or other items which are not included in the stated price. Further information overleaf. For further information, please talk to a New Homes Consultant or visit our website at https://www.gjgardner.com.au/house-and-land-pricing.

<sup>\*</sup> Package price is based on Nova 160 (NSW Only) standard floor plan and standard façade (may be smaller than façade shown). Package may be subject to developer's design review panel, council final approval and G.J. Gardner Homes procedure of purchase. Package price excludes stamp duty on land, legal fees and conveyancing costs (including 6 Legal/74189757\_2 transfer of title and searches). Prices are current as of December 4, 2024 and are inclusive of GST. Prices may change without notice. Packages are subject to availability. Package subject to two separate contracts relating to the building and the land respectively. Photographs may depict fixtures, finishes and features not supplied by G.J Gardner Homes. Excluded items may include but are not limited to landscaping items such as planter boxes, retaining walls, water features, pergolas, screens, driveways and decorative items such as fencing and outdoor kitchens or barbeques. Photographs may also depict inclusions not forming part of the standard design and which may be subject to additional costs. This design and illustration remains the property of G.J Gardner Homes and may not be reproduced in whole or in part without written consent. For detailed home pricing, please talk to a New Homes Consultant or visit our website at https://www.gjgardner.com.au/house-and-land-pricing. South Cove Pty Ltd trading as G.J. Gardner Homes Wollongong. Builders License 282935C.