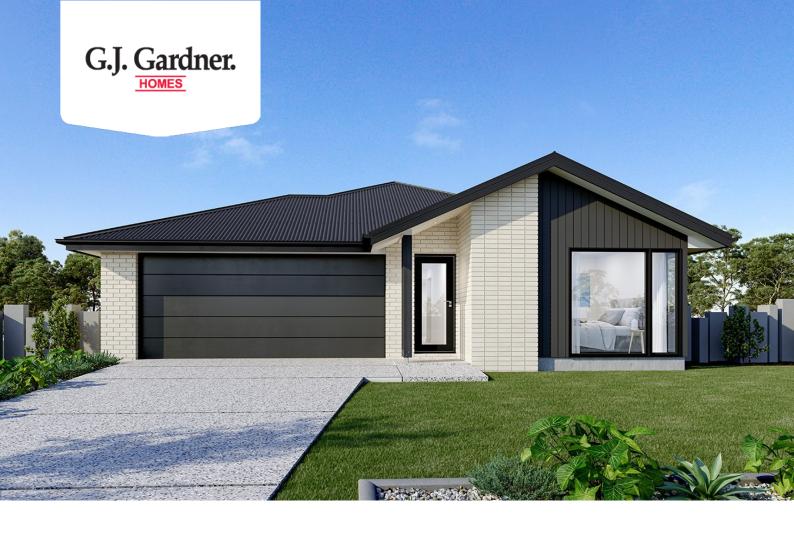

## House & Land Package

**\$901,193**\*

## Nova 160 (NSW Only)

206 Dairy Yard Road, Huntley

Land Area: 484 m<sup>2</sup>

Contact Mark Ghaleb on 0429 643 553

## Inclusions:

- + Split Level Home opposite the Park
- + Registered & ready to build
- + Great Corner Block
- + Beautiful Illawarra Escarpment views
- + Located 16.5km from Wollongong CBD

<sup>\*</sup> Price listed is indicative only and does not include stamp duty, legal fees or conveyancing costs. Images may depict optional upgrades including fixtures, fencing, landscaping, features, facades, finishes and/or other items which are not included in the stated price. Further information overleaf. For further information, please talk to a New Homes Consultant or visit our website at https://www.gjgardner.com.au/house-and-land-pricing.