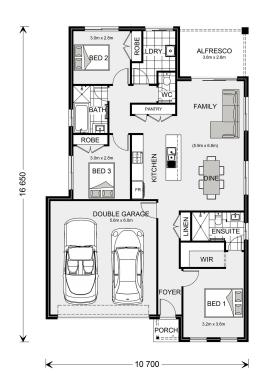

## Nova 160 (NSW Only)

206 Dairy Yard Road, Huntley

Land Area: 484 m<sup>2</sup>

Contact Mark Ghaleb on 0429 643 553

## Inclusions:

- + Split Level Home opposite the Park
- + Registered & ready to build
- + Great Corner Block
- + Beautiful Illawarra Escarpment views
- + Located 16.5km from Wollongong CBD

<sup>\*</sup> Price listed is indicative only and does not include stamp duty, legal fees or conveyancing costs. Images may depict optional upgrades including fixtures, fencing, landscaping, features, facades, finishes and/or other items which are not included in the stated price. Further information overleaf. For further information, please talk to a New Homes Consultant or visit our website at https://www.gjgardner.com.au/house-and-land-pricing.

<sup>\*</sup> Package price is based on Nova 160 (NSW Only) standard floor plan and standard façade (may be smaller than façade shown). Package may be subject to developer's design review panel, council final approval and G.J. Gardner Homes procedure of purchase. Package price excludes stamp duty on land, legal fees and conveyancing costs (including 6 Legal/74189757\_2 transfer of title and searches). Prices are current as of December 4, 2024 and are inclusive of GST. Prices may change without notice. Packages are subject to availability. Package subject to two separate contracts relating to the building and the land respectively. Photographs may depict fixtures, finishes and features not supplied by G.J Gardner Homes. Excluded items may include but are not limited to landscaping items such as planter boxes, retaining walls, water features, pergolas, screens, driveways and decorative items such as fencing and outdoor kitchens or barbeques. Photographs may also depict inclusions not forming part of the standard design and which may be subject to additional costs. This design and illustration remains the property of G.J Gardner Homes and may not be reproduced in whole or in part without written consent. For detailed home pricing, please talk to a New Homes Consultant or visit our website at https://www.gjgardner.com.au/house-and-land-pricing. South Cove Pty Ltd trading as G.J. Gardner Homes Wollongong. Builders License 282935C.