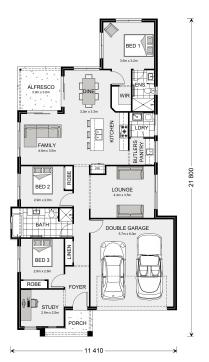

## **Edgewater 192**

⊨ 3 🗁 2 🚍 2

**25 Geraldton Street, Orange** 

Land Area: 523.9 m<sup>2</sup>

Contact Rob Lo Faro on +61411431954