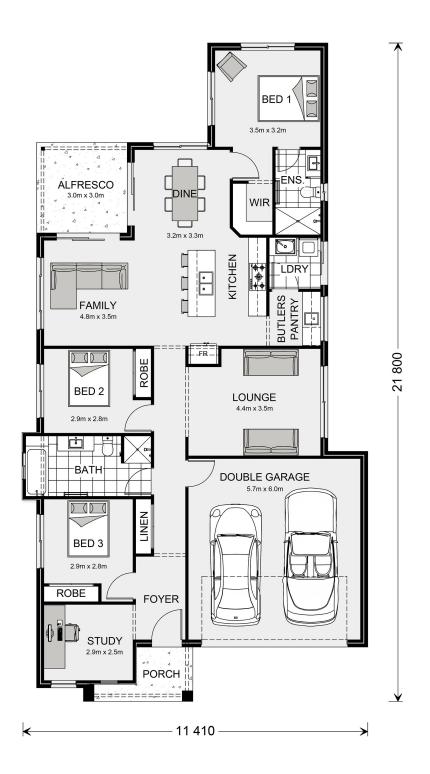

## **Edgewater 192**

⊨ 3 🗁 2 🚍 2

**25 Geraldton Street, Orange** 

Land Area: 523.9 m<sup>2</sup>

Contact Rob Lo Faro on +61411431954