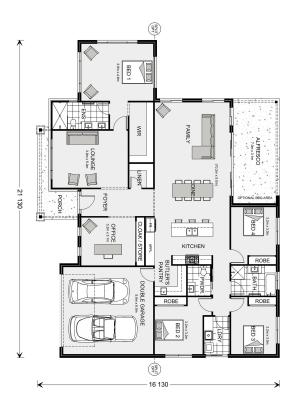

## Aspen 280 (NSW Only)

. Ben Terrace, Mulwala

Land Area: 4004 m<sup>2</sup>

Contact Ian Gulliford on 0422 332 256

## Inclusions:

- + Optional BBQ Area
- + 900mm Smeg Cooking Appliances
- + 6.6 KW 22 Panel Solar Ssystem
- + \$6500 Ride On Mower Included
- + Estate Guidelines for Sewer included
- + Double Glazed Windows with Blockout Blinds