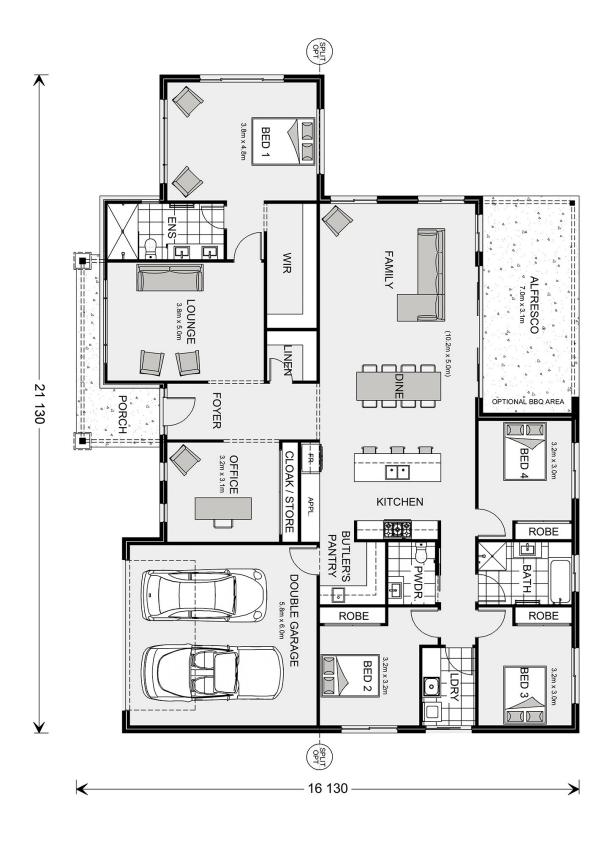

## Aspen 280 (NSW Only)

. Ben Terrace, Mulwala

Land Area: 4004 m<sup>2</sup>

Contact Ian Gulliford on 0422 332 256

## Inclusions:

- + Optional BBQ Area
- + 900mm Smeg Cooking Appliances
- + 6.6 KW 22 Panel Solar Ssystem
- + \$6500 Ride On Mower Included
- + Estate Guidelines for Sewer included
- + Double Glazed Windows with Blockout Blinds