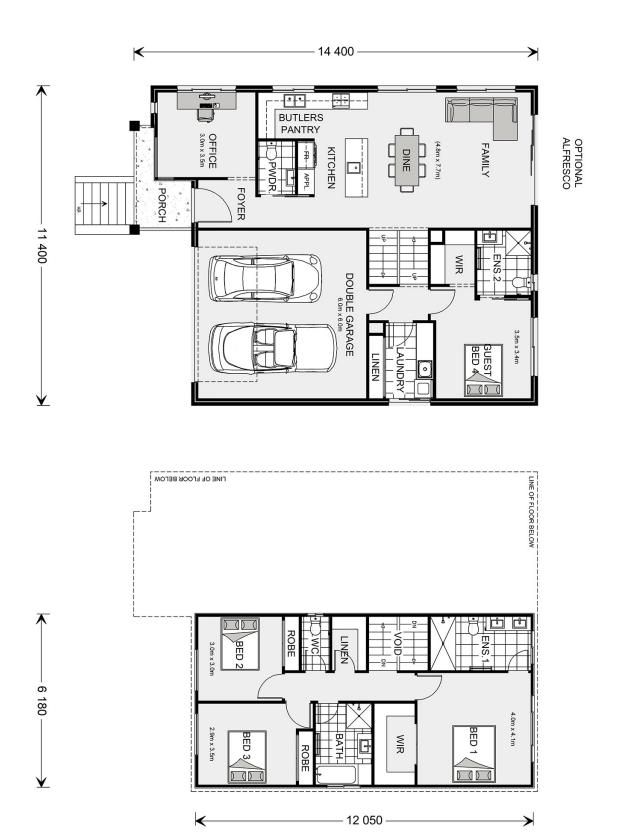

## Regatta 225 (NSW Only)

3 Hidden Valley Cct, Chilcotts Grass

Land Area: 630 m<sup>2</sup>

Contact Kevin Rizk on 0477 018 658

## Inclusions:

- + Contact Kevin Rizk on 0477 018 658 for a complimentary design consultation
- + + Package includes:
- + + Complete move in package incl 3 Floor Levels, Driveway, Floor Coverings, TV Antenna, Clothesline & Letterbox, Covered Alfresco
- + + Plus GJ's standard inclusions incl Smeg appliances & Stone benchtops
- + + Visit our Freshwater & Millbrook Display Homes at 3 & 5 Windrow Avenue CUMBALUM
- + + Please speak to your New Homes Sales Consultants for a full list
- \* Price listed is indicative only and does not include stamp duty, legal fees or conveyancing costs. Images may depict optional upgrades including fixtures, fencing, landscaping, features, facades, finishes and/or other items which are not included in the stated price. Further information overleaf. For further information, please talk to a New Homes Consultant or visit our website at https://www.gjgardner.com.au/house-and-land-pricing.