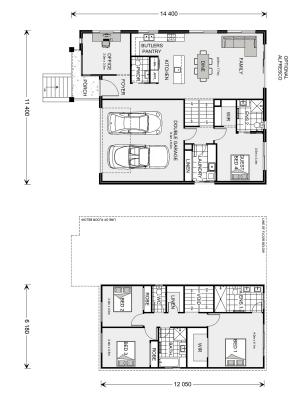

## Regatta 225 (NSW Only)

3 Hidden Valley Cct, Chilcotts Grass

Land Area: 630 m<sup>2</sup>

Contact Kevin Rizk on 0477 018 658

## Inclusions:

- + Contact Kevin Rizk on 0477 018 658 for a complimentary design consultation
- + + Package includes:
- + + Complete move in package incl 3 Floor Levels, Driveway, Floor Coverings, TV Antenna, Clothesline & Letterbox, Covered Alfresco
- + + Plus GJ's standard inclusions incl Smeg appliances & Stone benchtops
- + + Visit our Freshwater & Millbrook Display Homes at 3 & 5 Windrow Avenue CUMBALUM
- + + Please speak to your New Homes Sales Consultants for a full list
- \* Price listed is indicative only and does not include stamp duty, legal fees or conveyancing costs. Images may depict optional upgrades including fixtures, fencing, landscaping, features, facades, finishes and/or other items which are not included in the stated price. Further information overleaf. For further information, please talk to a New Homes Consultant or visit our website at https://www.gjgardner.com.au/house-and-land-pricing.