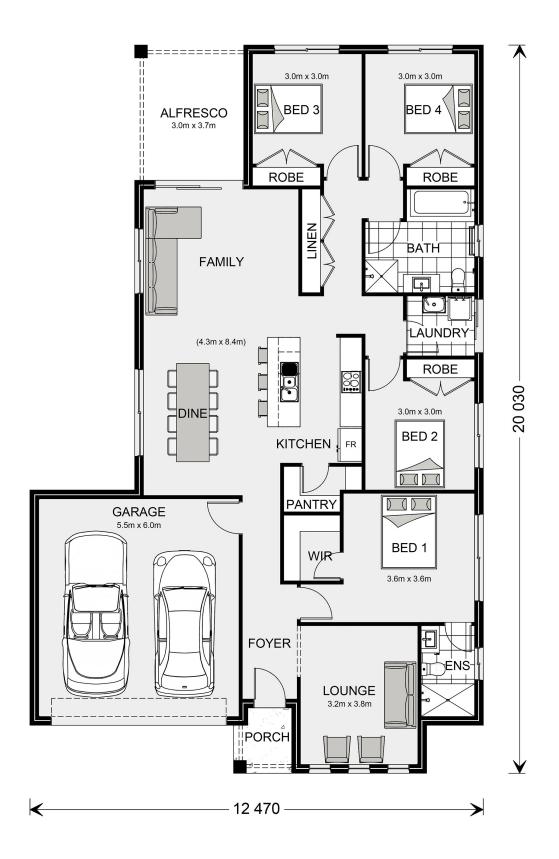

## **Woodridge 205**

## 21 Brockagh Court, Townsend

Land Area: 837 m<sup>2</sup>

Contact Katie Hawkins on 0458 187 263

## Inclusions:

- + Garage & Living on the same side
- + 20mm Sstone Benchtops to Kitchen
- + Smeg Cookware Package
- + All Floor Coverings
- + Tiled Porch & Alfresco
- + Blind Package & Ceiling Fans

<sup>\*</sup> Price listed is indicative only and does not include stamp duty, legal fees or conveyancing costs. Images may depict optional upgrades including fixtures, fencing, landscaping, features, facades, finishes and/or other items which are not included in the stated price. Further information overleaf. For further information, please talk to a New Homes Consultant or visit our website at https://www.gjgardner.com.au/house-and-land-pricing.