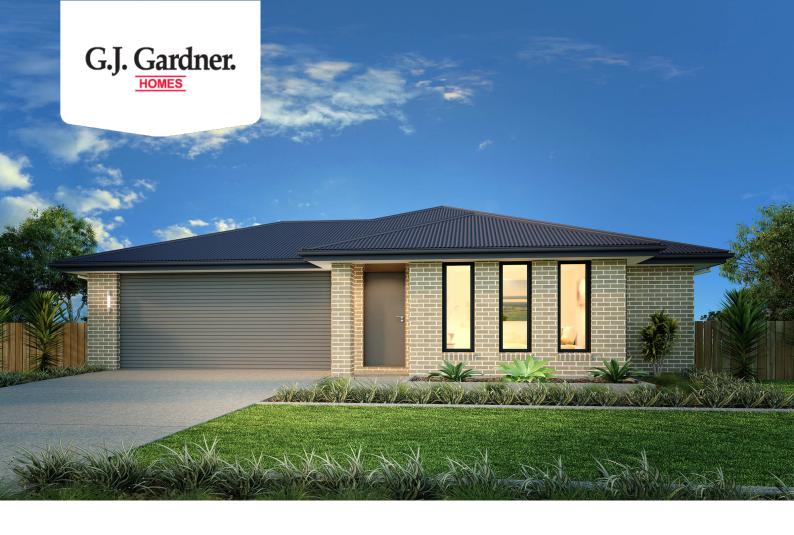

## **Woodridge 205**

## 21 Brockagh Court, Townsend

Land Area: 837 m<sup>2</sup>

Contact Katie Hawkins on 0458 187 263

## Inclusions:

- + Garage & Living on the same side
- + 20mm Sstone Benchtops to Kitchen
- + Smeg Cookware Package
- + All Floor Coverings
- + Tiled Porch & Alfresco
- + Blind Package & Ceiling Fans

<sup>\*</sup> Price listed is indicative only and does not include stamp duty, legal fees or conveyancing costs. Images may depict optional upgrades including fixtures, fencing, landscaping, features, facades, finishes and/or other items which are not included in the stated price. Further information overleaf. For further information, please talk to a New Homes Consultant or visit our website at https://www.gjgardner.com.au/house-and-land-pricing.