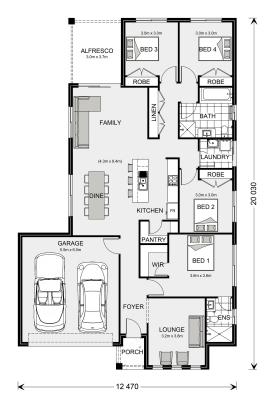

## **Woodridge 205**

## 21 Brockagh Court, Townsend

Land Area: 837 m<sup>2</sup>

Contact Katie Hawkins on 0458 187 263

## Inclusions:

- + Garage & Living on the same side
- + 20mm Sstone Benchtops to Kitchen
- + Smeg Cookware Package
- + All Floor Coverings
- + Tiled Porch & Alfresco
- + Blind Package & Ceiling Fans

<sup>\*</sup> Price listed is indicative only and does not include stamp duty, legal fees or conveyancing costs. Images may depict optional upgrades including fixtures, fencing, landscaping, features, facades, finishes and/or other items which are not included in the stated price. Further information overleaf. For further information, please talk to a New Homes Consultant or visit our website at https://www.gjgardner.com.au/house-and-land-pricing.