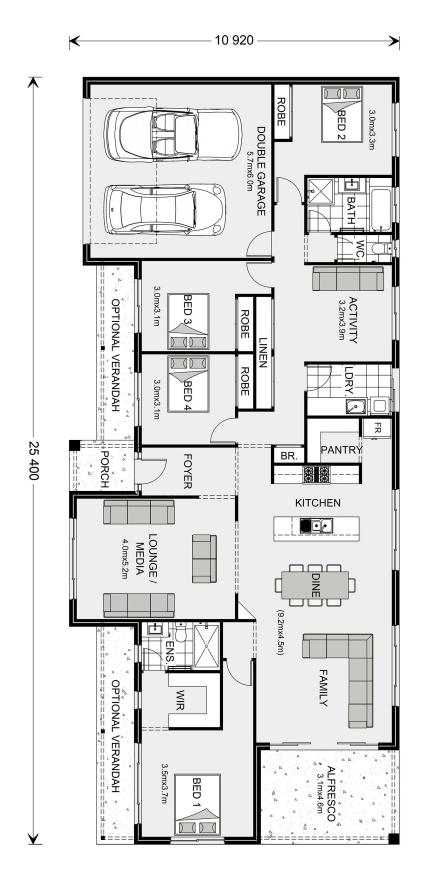

## Longreach 247 (Pre NCC22)

⊨ 4 🗁 2 🖨 2

10 920

\* Price listed is indicative only and does not include stamp duty, legal fees or conveyancing costs. Images may depict optional upgrades including fixtures, fencing, landscaping, features, facades, finishes and/or other items which are not included in the stated price. Further information overleaf. For further information, please talk to a New Homes Consultant or visit our website at https://www.gjgardner.com.au/house-and-land-pricing.