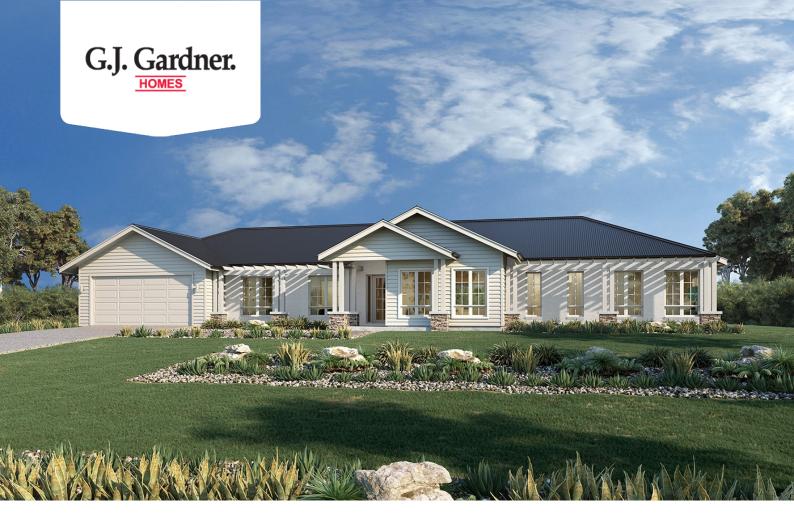

## Longreach 247 (Pre NCC22)

⊨ 4 🗁 2 🖨 2

### 73 Glenorie Rd, Millthorpe

Land Area: 1005 m<sup>2</sup>

Contact Jacob Bowden on 0407619426

#### Inclusions:

- + Horizontal Cladding to the entire home
- + Landscaping package including Turf to the entire lot, 1 tree to the front yard & a small garden bed
- + Concrete Driveway including Path to Porch & Clothesline
- + Carpet & Vinyl Planks throughout
- + Ducted Reverse Cycle Air-Conditioning
- + Double Glazed windows & sliding doors