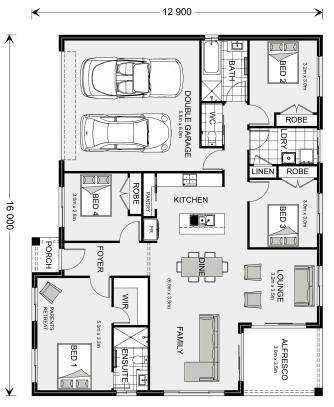

## Brighton 195 (NSW Only)

⊨ 4 🗁 2 🛱 🔂 2

\* Package price is based on Brighton 195 (NSW Only) standard floor plan and standard façade (may be smaller than façade shown). Package may be subject to developer's design review panel, council final approval and G.J. Gardner Homes procedure of purchase. Package price excludes stamp duty on land, legal fees and conveyancing costs (including 6 Legal/74189757\_2 transfer of title and searches). Prices are current as of November 24, 2024 and are inclusive of GST. Prices may change without notice. Packages are subject to availability. Package subject to two separate contracts relating to the building and the land respectively. Photographs may depict fixtures, finishes and features not supplied by G.J Gardner Homes. Excluded items may include but are not limited to landscaping items such as planter boxes, retaining walls, water features, pergolas, screens, driveways and decorative items such as fencing and outdoor kitchens or barbeques. Photographs may also depict inclusions not forming part of the standard design and which may be subject to additional costs. This design and illustration remains the property of G.J Gardner Homes and may not be reproduced in whole or in part without written consent. For detailed home pricing, please talk to a New Homes Consultant or visit our website at https://www.gjgardner.com.au/house-and-land-pricing. Mark Eddy Building Pty Ltd trading as G.J. Gardner Homes - Newcastle. Builders License 106600C.