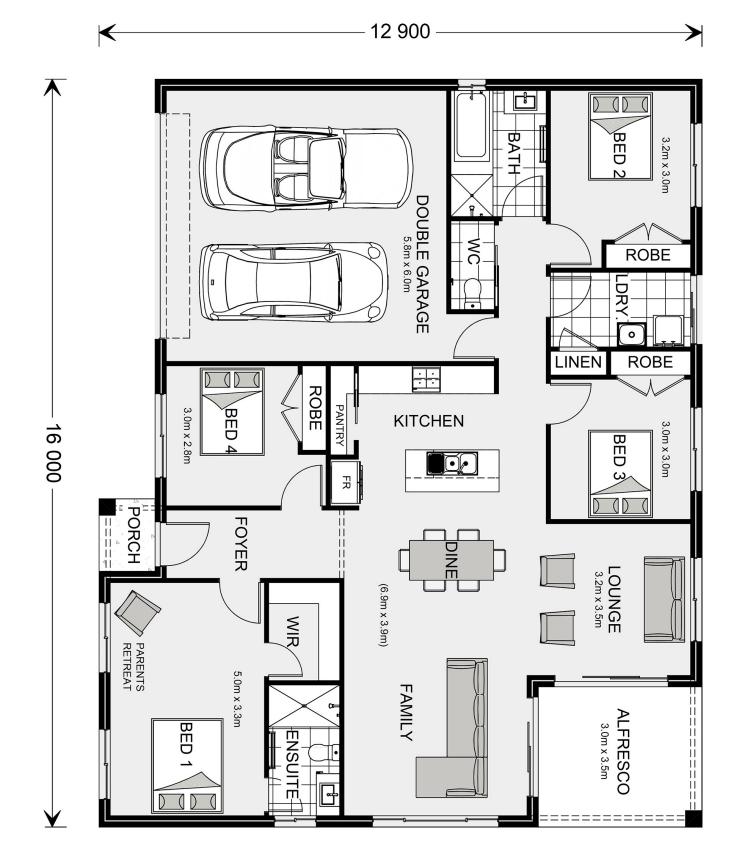

## Brighton 195 (NSW Only)

⊨ 4 🗁 2 🛱 🔂 2

\* Package price is based on Brighton 195 (NSW Only) standard floor plan and standard façade (may be smaller than façade shown). Package may be subject to developer's design review panel, council final approval and G.J. Gardner Homes procedure of purchase. Package price excludes stamp duty on land, legal fees and conveyancing costs (including 6 Legal/74189757\_2 transfer of title and searches). Prices are current as of November 24, 2024 and are inclusive of GST. Prices may change without notice. Packages are subject to availability. Package subject to two separate contracts relating to the building and the land respectively. Photographs may depict fixtures, finishes and features not supplied by G.J Gardner Homes. Excluded items may include but are not limited to landscaping items such as planter boxes, retaining walls, water features, pergolas, screens, driveways and decorative items such as fencing and outdoor kitchens or barbeques. Photographs may also depict inclusions not forming part of the standard design and which may be subject to additional costs. This design and illustration remains the property of G.J Gardner Homes and may not be reproduced in whole or in part without written consent. For detailed home pricing, please talk to a New Homes Consultant or visit our website at https://www.gjgardner.com.au/house-and-land-pricing. Mark Eddy Building Pty Ltd trading as G.J. Gardner Homes - Newcastle. Builders License 106600C.