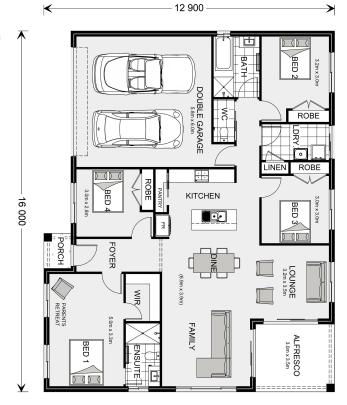

## **Brighton 195 (NSW Only)**

6 Holstein Road, Lochinvar

Land Area: 598.5 m<sup>2</sup>

Contact Glenn Harvey on 0436444484

<sup>\*</sup> Price listed is indicative only and does not include stamp duty, legal fees or conveyancing costs. Images may depict optional upgrades including fixtures, fencing, landscaping, features, facades, finishes and/or other items which are not included in the stated price. Further information overleaf. For further information, please talk to a New Homes Consultant or visit our website at https://www.gjgardner.com.au/house-and-land-pricing.

<sup>\*</sup> Package price is based on Brighton 195 (NSW Only) standard floor plan and standard façade (may be smaller than façade shown). Package may be subject to developer's design review panel, council final approval and G.J. Gardner Homes procedure of purchase. Package price excludes stamp duty on land, legal fees and conveyancing costs (including 6 Legal/74189757\_2 transfer of title and searches). Prices are current as of November 22, 2024 and are inclusive of GST. Prices may change without notice. Packages are subject to availability. Package subject to two separate contracts relating to the building and the land respectively. Photographs may depict fixtures, finishes and features not supplied by G.J Gardner Homes. Excluded items may include but are not limited to landscaping items such as planter boxes, retaining walls, water features, pergolas, screens, driveways and decorative items such as fencing and outdoor kitchens or barbeques. Photographs may also depict inclusions not forming part of the standard design and which may be subject to additional costs. This design and illustration remains the property of G.J Gardner Homes and may not be reproduced in whole or in part without written consent. For detailed home pricing, please talk to a New Homes Consultant or visit our website at https://www.gjgardner.com.au/house-and-land-pricing. Mark Eddy Building Pty Ltd trading as G.J. Gardner Homes - Newcastle. Builders License 106600C.