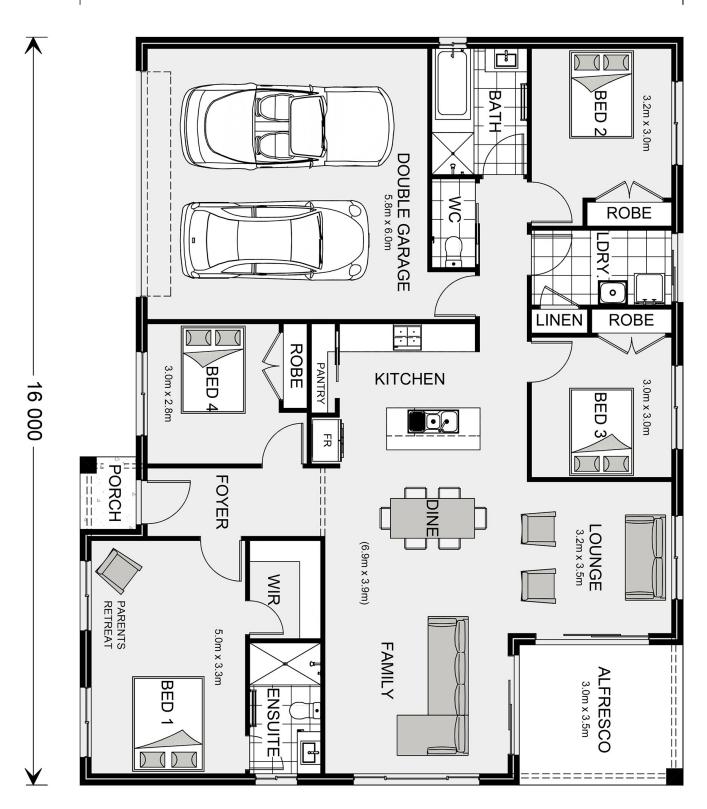

## **Brighton 195 (NSW Only)**

6 Holstein Road, Lochinvar

Land Area: 598.5 m<sup>2</sup>

Contact Glenn Harvey on 0436444484

<sup>\*</sup> Price listed is indicative only and does not include stamp duty, legal fees or conveyancing costs. Images may depict optional upgrades including fixtures, fencing, landscaping, features, facades, finishes and/or other items which are not included in the stated price. Further information overleaf. For further information, please talk to a New Homes Consultant or visit our website at https://www.gjgardner.com.au/house-and-land-pricing.

<sup>\*</sup> Package price is based on Brighton 195 (NSW Only) standard floor plan and standard façade (may be smaller than façade shown). Package may be subject to developer's design review panel, council final approval and G.J. Gardner Homes procedure of purchase. Package price excludes stamp duty on land, legal fees and conveyancing costs (including 6 Legal/74189757\_2 transfer of title and searches). Prices are current as of November 22, 2024 and are inclusive of GST. Prices may change without notice. Packages are subject to availability. Package subject to two separate contracts relating to the building and the land respectively. Photographs may depict fixtures, finishes and features not supplied by G.J Gardner Homes. Excluded items may include but are not limited to landscaping items such as planter boxes, retaining walls, water features, pergolas, screens, driveways and decorative items such as fencing and outdoor kitchens or barbeques. Photographs may also depict inclusions not forming part of the standard design and which may be subject to additional costs. This design and illustration remains the property of G.J Gardner Homes and may not be reproduced in whole or in part without written consent. For detailed home pricing, please talk to a New Homes Consultant or visit our website at https://www.gjgardner.com.au/house-and-land-pricing. Mark Eddy Building Pty Ltd trading as G.J. Gardner Homes - Newcastle. Builders License 106600C.