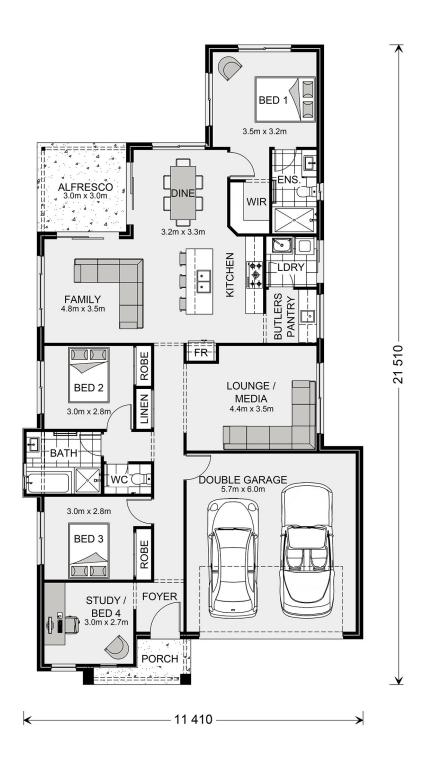

## Edgewater 190 (NSW Only)

⊨ 4 🗁 2 🚍 2

## Inclusions:

+ Contact Kevin Rizk on 0477 018 658 for a complimentary design consultation

+ + Package includes:

+ + Complete move in package incl Driveway, Floor Coverings, TV Antenna, Clothesline & Letterbox, Covered Alfresco

+ + Plus GJ's standard inclusions incl Smeg appliances & Stone benchtops

+ + Visit our Freshwater & Millbrook Display Homes at 3 & 5 Windrow Avenue CUMBALUM

+ + Please speak to your New Homes Sales Consultants for a full list