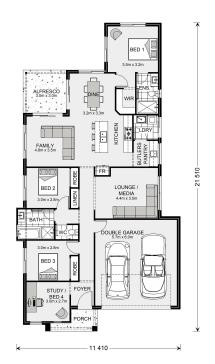

## Edgewater 190 (NSW Only)

⊨ 4 🗁 2 🚍 2

## Inclusions:

+ Contact Kevin Rizk on 0477 018 658 for a complimentary design consultation

+ + Package includes:

+ + Complete move in package incl Driveway, Floor Coverings, TV Antenna, Clothesline & Letterbox, Covered Alfresco

+ + Plus GJ's standard inclusions incl Smeg appliances & Stone benchtops

+ + Visit our Freshwater & Millbrook Display Homes at 3 & 5 Windrow Avenue CUMBALUM

+ + Please speak to your New Homes Sales Consultants for a full list