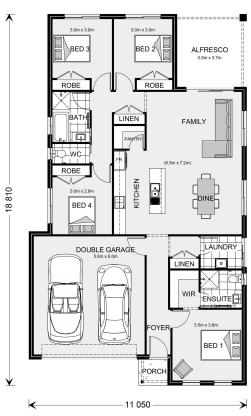

## **Nova 190**

**⊨** 4 **□** 2 **□** 2

13 Cirrus Drive, Austral

Land Area: 453 m<sup>2</sup>

Contact Rocco Laria on 0420 747 470

## **Inclusions:**

- + 4.1kW Solar System
- + Hamptons Facade
- + Concrete Driveway 52m2
- + Full Ducted A/C with 2x Zones
- + 2.7m High Ceilings
- + Remote Garage Door & Security Alarm Package

<sup>\*</sup> Price listed is indicative only and does not include stamp duty, legal fees or conveyancing costs. Images may depict optional upgrades including fixtures, fencing, landscaping, features, facades, finishes and/or other items which are not included in the stated price. Further information overleaf. For further information, please talk to a New Homes Consultant or visit our website at https://www.gjgardner.com.au/house-and-land-pricing.