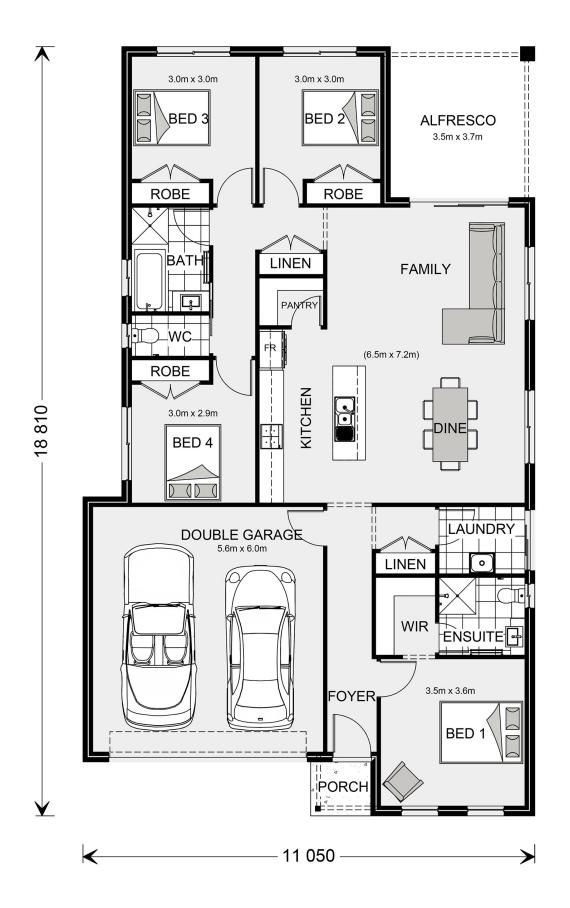

## **Nova 190**

**⊨** 4 **□** 2 **□** 2

13 Cirrus Drive, Austral

Land Area: 453 m<sup>2</sup>

Contact Rocco Laria on 0420 747 470

## **Inclusions:**

- + 4.1kW Solar System
- + Hamptons Facade
- + Concrete Driveway 52m2
- + Full Ducted A/C with 2x Zones
- + 2.7m High Ceilings
- + Remote Garage Door & Security Alarm Package

<sup>\*</sup> Price listed is indicative only and does not include stamp duty, legal fees or conveyancing costs. Images may depict optional upgrades including fixtures, fencing, landscaping, features, facades, finishes and/or other items which are not included in the stated price. Further information overleaf. For further information, please talk to a New Homes Consultant or visit our website at https://www.gjgardner.com.au/house-and-land-pricing.