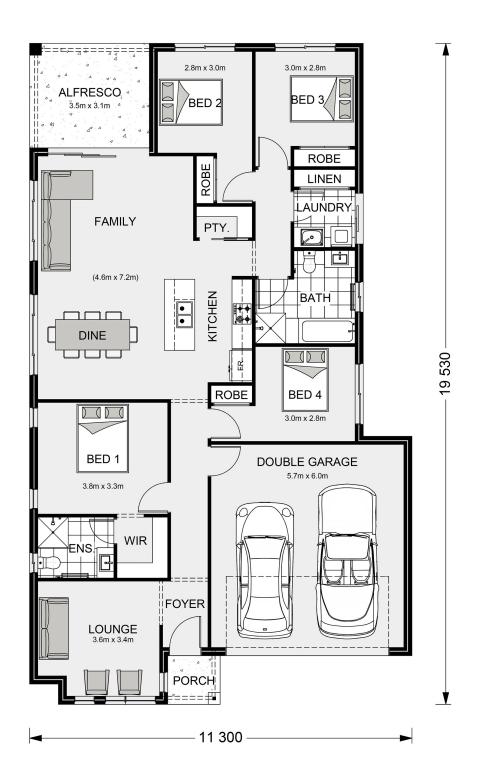

## Claremont 195

213 Cirrus Drive, Austral

Land Area: 473 m<sup>2</sup>

Contact Rocco Laria on 0420 747 470

## **Inclusions:**

- + 4.1kW Solar System
- + Concrete Driveway 52m2
- + Full Ducted A/C with 2x Zones
- + 2.7m High Ceilings
- + Remote Garage Door & Security Alarm Package

<sup>\*</sup> Price listed is indicative only and does not include stamp duty, legal fees or conveyancing costs. Images may depict optional upgrades including fixtures, fencing, landscaping, features, facades, finishes and/or other items which are not included in the stated price. Further information overleaf. For further information, please talk to a New Homes Consultant or visit our website at https://www.gjgardner.com.au/house-and-land-pricing.