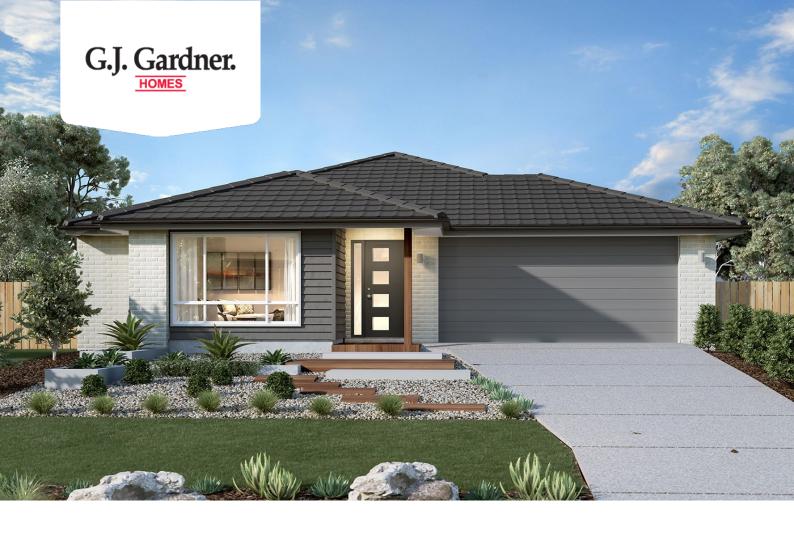

## Claremont 195

213 Cirrus Drive, Austral

Land Area: 473 m<sup>2</sup>

Contact Rocco Laria on 0420 747 470

## **Inclusions:**

- + 4.1kW Solar System
- + Concrete Driveway 52m2
- + Full Ducted A/C with 2x Zones
- + 2.7m High Ceilings
- + Remote Garage Door & Security Alarm Package

<sup>\*</sup> Price listed is indicative only and does not include stamp duty, legal fees or conveyancing costs. Images may depict optional upgrades including fixtures, fencing, landscaping, features, facades, finishes and/or other items which are not included in the stated price. Further information overleaf. For further information, please talk to a New Homes Consultant or visit our website at https://www.gjgardner.com.au/house-and-land-pricing.