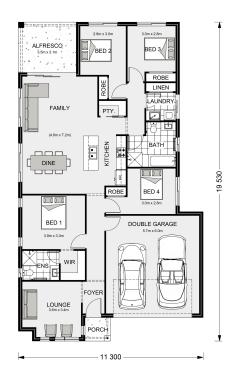

## Claremont 195

213 Cirrus Drive, Austral

Land Area: 473 m<sup>2</sup>

Contact Rocco Laria on 0420 747 470

## **Inclusions:**

- + 4.1kW Solar System
- + Concrete Driveway 52m2
- + Full Ducted A/C with 2x Zones
- + 2.7m High Ceilings
- + Remote Garage Door & Security Alarm Package

<sup>\*</sup> Price listed is indicative only and does not include stamp duty, legal fees or conveyancing costs. Images may depict optional upgrades including fixtures, fencing, landscaping, features, facades, finishes and/or other items which are not included in the stated price. Further information overleaf. For further information, please talk to a New Homes Consultant or visit our website at https://www.gjgardner.com.au/house-and-land-pricing.