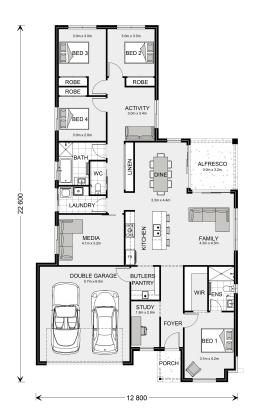

## Coolum 225

216 Adams, Corowa

Land Area: 1050 m<sup>2</sup>

Contact Ian Gulliford on 0422 332 256

## Inclusions:

- + 6.6 kw Solar
- + 7 Star Rated
- + Double Glazed Windows
- + Roller Block out Blinds to all windows excluding wet areas
- + 60m2 Concrete Driveway allowance included
- + H1-D Class Engineered Concrete Slab included