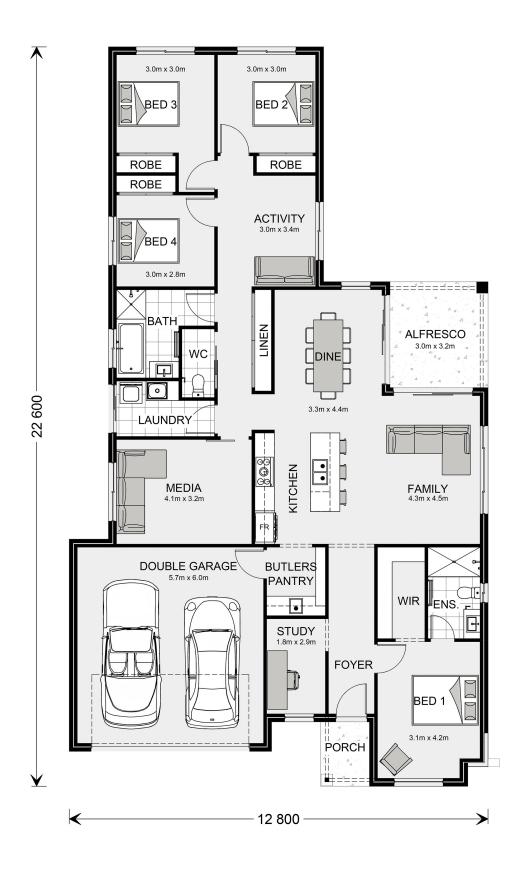

## Coolum 225

216 Adams, Corowa

Land Area: 1050 m<sup>2</sup>

Contact Ian Gulliford on 0422 332 256

## Inclusions:

- + 6.6 kw Solar
- + 7 Star Rated
- + Double Glazed Windows
- + Roller Block out Blinds to all windows excluding wet areas
- + 60m2 Concrete Driveway allowance included
- + H1-D Class Engineered Concrete Slab included