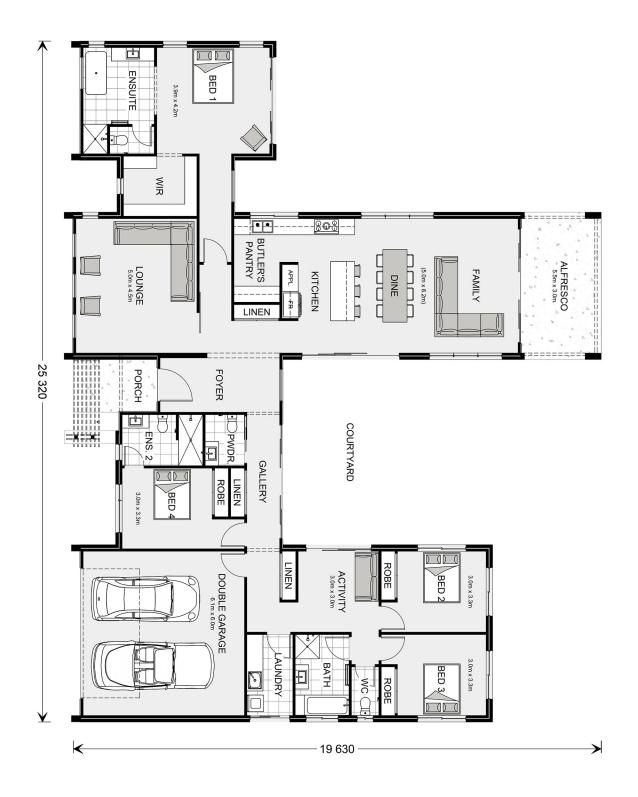

## Alpine Vista 295

. Ben Terrace, Mulwala

Land Area: 4004 m<sup>2</sup>

Contact Ian Gulliford on 0422 332 256

## **Inclusions:**

- + 60m2 Concrete Driveway + 60m2 Concrete Caravan Pad
- + Site Costs including Sewer Pump & H Class Engineered Slab
- + 6.6 KW 22 Panel Solar System
- + Double Glazed Windows with Block out Blinds
- + Soft Close Doors & Drawers throughout
- + Stone Benchtops To Kitchen & Butlers Pantry