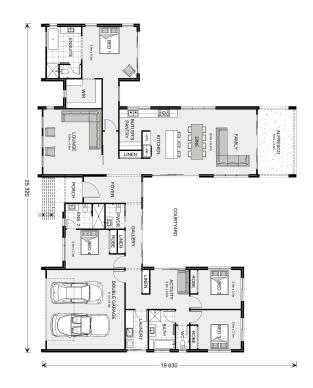

## Alpine Vista 295

. Ben Terrace, Mulwala

Land Area: 4004 m<sup>2</sup>

Contact Ian Gulliford on 0422 332 256

## **Inclusions:**

- + 60m2 Concrete Driveway + 60m2 Concrete Caravan Pad
- + Site Costs including Sewer Pump & H Class Engineered Slab
- + 6.6 KW 22 Panel Solar System
- + Double Glazed Windows with Block out Blinds
- + Soft Close Doors & Drawers throughout
- + Stone Benchtops To Kitchen & Butlers Pantry